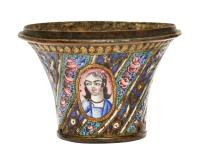

# 35 A QAJAR POLYCHROME-PAINTED ENAMELLED COPPER QALYAN CUP WITH MOTHER AND CHILD PORTRAITS

Iran, 19th century 8cm diam. and 5.5cm high

£500 - £700