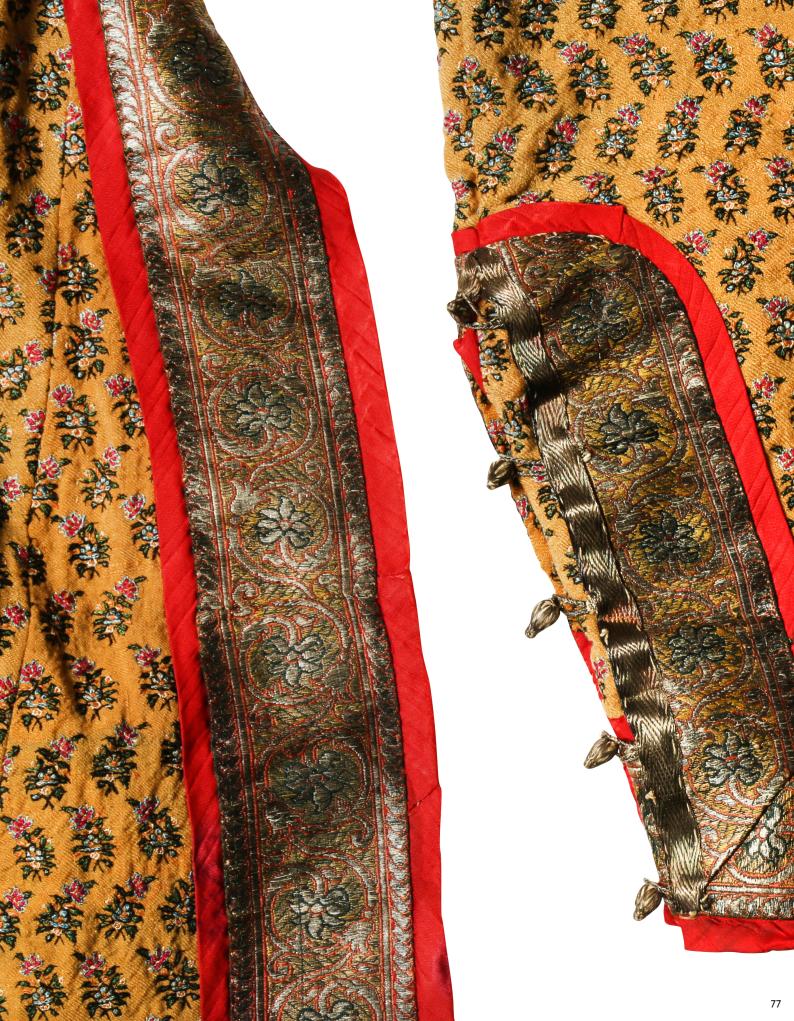

#### A CALLIGRAPHIC TIRAZTEXTILE FRAGMENT

Fatimid Egypt, 10th - 11th century The panel 5.5cm × 13.5cm

Inscription: "... for the affairs ...(?)"

Epigraphy, and calligraphy as its extension, were two of the main forms igniting the interest in the arts of the Islamic lands among early 20th-century Western collectors. Often, the only fragments deemed worth preserving and collecting were the ones with inscriptions or figural motifs, leaving behind little to no evidence of the item's original function, loom width, and exact location on the clothing. The panel in this lot, possibly a fragment from a court robe, is no exception.

In terms of decoration, the presence of an epigraphic Arabic *naskh* band points to a Fatimid attribution, but the wave pattern on the outer edges is clearly indebted to Egyptian pre-Islamic Coptic tapestries and their classical influences, showcasing the chronological evolution and complex cultural stratification of these textile fragments.