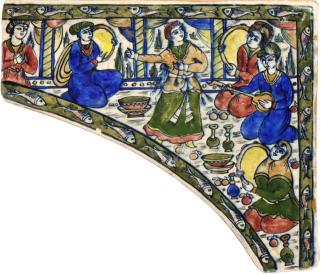

## 17 A LARGE COMPOSITION SET OF THIRTEEN MOULDED POTTERY TILES

Late Qajar Iran, early 20th century Each tile approximately  $33 \text{cm} \times 33 \text{cm}$ 

£500 - £700