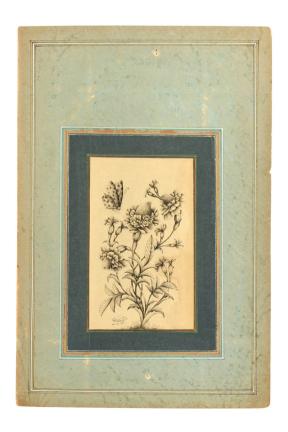

### 45 TWO ALBUM PAGE *GRISAILLE* FLORAL STUDIES

Qajar Iran, dated 1258 AH (1842 AD) and 1279 AH (1862 AD), signed Lotf 'Ali 30.5cm × 20cm including the mount

£400 - £600