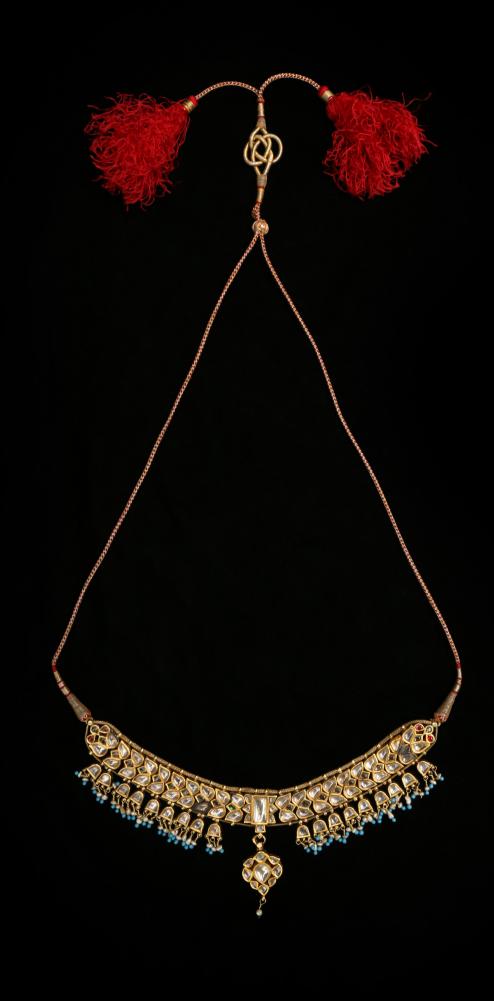

#### 31 A PAIR OF QAJAR POLYCHROME-PAINTED ENAMELLED EARRINGS

Iran, 19th century Each 8.2cm long

£400 - £600

33
A QAJAR POLYCHROME-PAINTED ENAMELLED
GOLD QALYAN CUP WITH MOTHER AND
CHILD AND DERVISH PORTRAITS