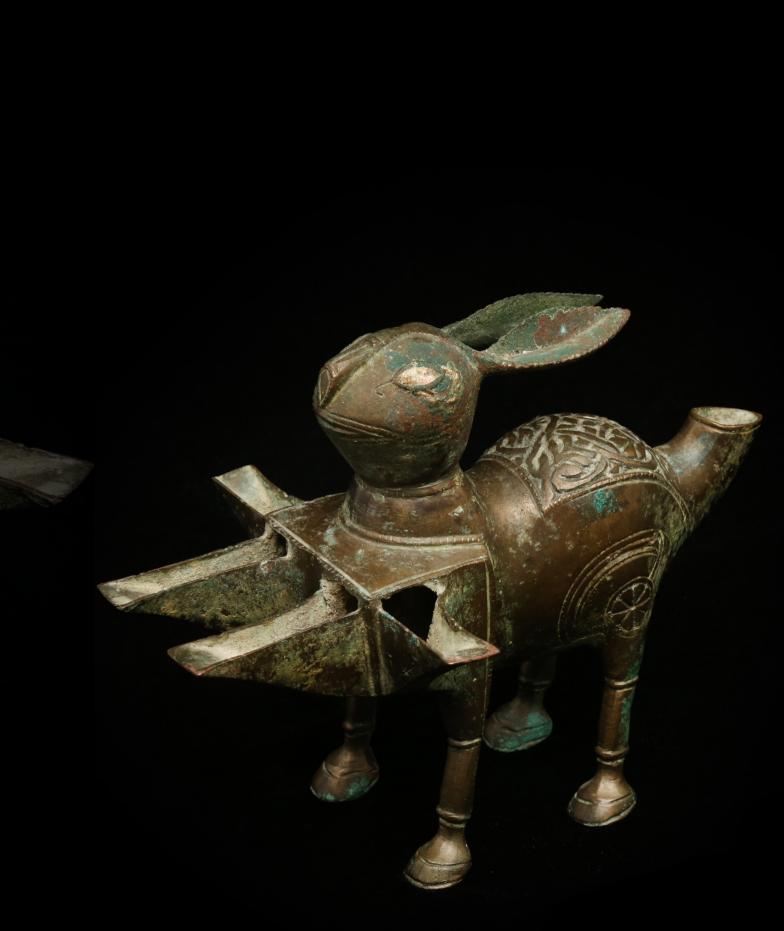

#### I 3 A CAST BRONZE FIVE-SPOUTED LAMP IN THE SHAPE OF A HARE

Khorasan, Eastern Iran, 12th - 13th century  $13.7cm \times 17.8cm$ 

#### £800 - £1200

Provenance: Bonhams London, 2 May 2001, lot 377.

Iranian artworks produced in the Seljug period stand out for their unmistakable style, recurrent forms, and most importantly, their decorative liveliness, showcasing a clear predilection for figural and animal motifs. This is especially the case with metalware: from small cups to large basins and ewers, from incense burners to lampstands and candlesticks, from rings and portable spoons to trays, all these creations were often enhanced with figures hunting, riding, banqueting, giving or having audiences, illustrating the canon of Persian bazm o razm (feast and fight) at its best. Sharing the spotlight side by side with human characters, animal counterparts would often take the most extravagant forms, especially as felines, birds, and horses. In the outstanding variety of Seljuq bronze vessels, zoomorphic incense burners and lamps are perhaps the most iconic.

This lot, cast in the form of a hare, showcases an unusual combination of zoomorphic shape and practical use as a multi-spouted bronze lamp. Unlike lions and birds, hares and rabbits rarely appeared in the decorative and stylistic vocabulary of Medieval Eastern Iranian bronzes (Court and Cosmos: The Great Age of the Seljugs, 2016, p. 105, cat. 34). On the contrary, several bronze lion-shaped burners can be accounted in major international museums like the Cleveland Museum of Art (no. 1948.308.a), the State Hermitage Museum in St. Petersburg (no. IR-1565), the David Collection in Copenhagen (no. 48/1981), the Metropolitan Museum of Art in New York (no. 1951.51.56), and the Louvre Museum in Paris (no. 1933, AA.19). In London, the Khalili Collection of Islamic Art holds several 12th and 13th-century zoomorphic burners, mostly attributed to Iran. The oddest in the group is possibly the elephant, attributed to Northern India or Iran (The Arts of Islam: Masterpieces from the Khalili Collection, 2010, p. 95, cat. 99, MTW1041).

The Louvre Museum offers a significant group of 12th-century spouted bronze lamps, united by a similar design to our lot and the presence of additional zoomorphic elements (A. Collinet, Précieuses Matières: Les Arts du Métal dans le Monde Iranien Médiéval, 2021, pp. 218 - 222, cats. 41 - 43 and p. 235, cat. 48). In her recent publication, Collinet provides an encompassing list of all the animals encountered in Eastern Iranian metal creations, including lions, bulls, camels, elephants, sheep, a monkey, a goat, and several birds like partridges, peacocks, cockerels, doves, and birds of prey like falcons (ibidem, pp. 233 - 234). However, neither Collinet's list nor any of the Louvre vessels account for hares or rabbits. Instead, these animals were prominent subjects in the Western regions of the Medieval Islamic world, especially in Umayyad Spain and Fatimid Egypt, as noticeable in their ceramic and textile productions.

Although Medieval Iranian blacksmiths were overall very fond of zoomorphic designs, the above discussion proves that their preference for feline and aviary subjects is undeniable. One could wonder if 'odd' animals, like the Khalili elephant and our hare, were the creations of smaller provincial centres or perhaps special private commissions designed as either one-offs or yadgar (keepsakes) for foreign travellers. The only other known comparable example of a Khorasani bronze spouted lamp in the form of a rabbit was sold at Christie's London, 7 April 2011, lot 57 for over £300,000 GBP (incl. BP).