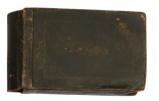

### 67 FIVE LEATHER BOOK BINDINGS AND A GILT AND TOOLED FLAP SECTION

Iran and Ottoman Turkey, 18th and 19th centuries, one dated 1255 AH (1839 - 1840 AD) The largest  $30.2cm \times 19.2cm$ 

£200 - £300