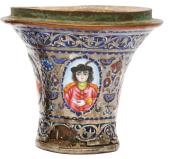

# 27 A POLYCHROME-PAINTED ENAMELLED SILVER AND COPPER QALYAN CUP WITH QAJAR COUPLE

Iran, 19th century 9cm diam. and 6cm high

£600 - £800

Provenance: Sotheby's London, 28 April 1994, lot 416.

# 28 TWO QAJAR POLYCHROME-PAINTED ENAMELLED SILVER AND COPPER QALYAN CUPS WITH YOUTH PORTRAITS

Iran, 19th century
The kargest 8.7cm diam. and 7.3cm high

£400 - £600