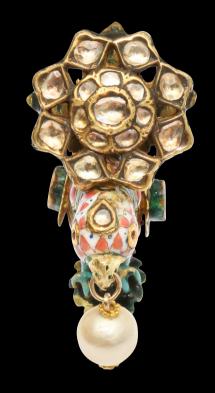

#### 21 A QAJAR POLYCHROME-PAINTED ENAMELLED GOLD PENDANT WITH MOTHER AND CHILD

Qajar Iran, first half 19th century 4.3cm x 4cm

£1000 - £1500

Provenance: Sotheby's London, 10 October 1991, lot 322.

22 A POLYCHROME-PAINTED ENAMELLED GOLD PENDANT WITH A QAJAR MAIDEN Qajar Iran, I 9th century ca. 7.4cm long