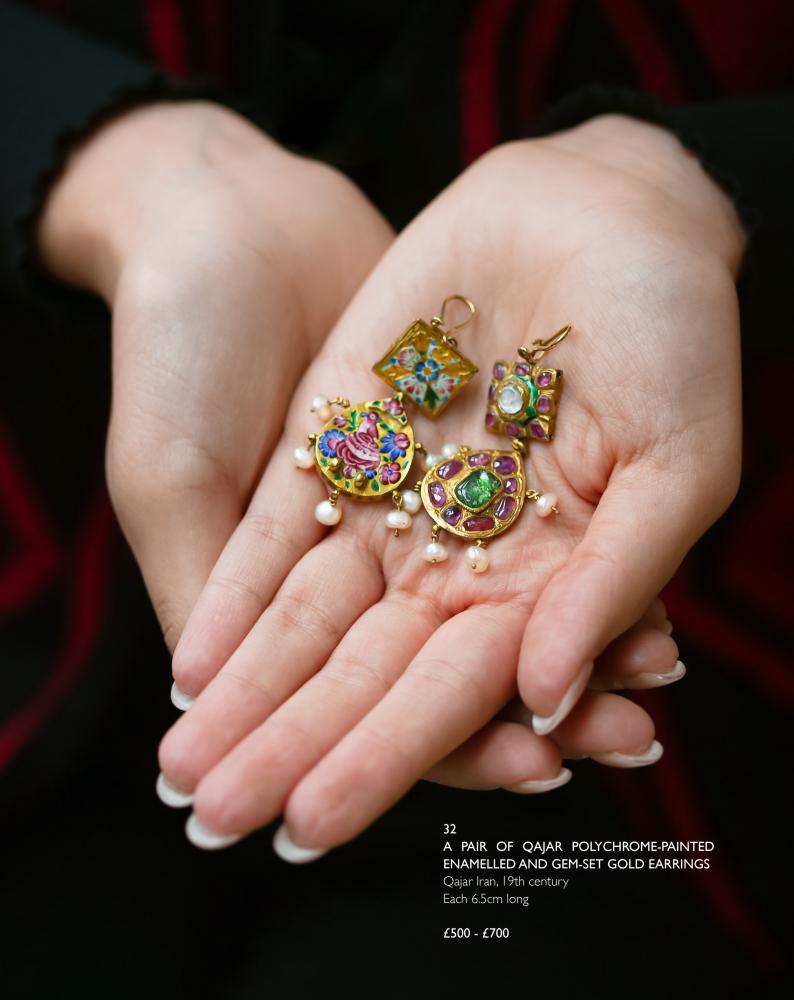

#### 31 A PAIR OF QAJAR POLYCHROME-PAINTED ENAMELLED EARRINGS

Iran, 19th century Each 8.2cm long

£400 - £600

33
A QAJAR POLYCHROME-PAINTED ENAMELLED
GOLD QALYAN CUP WITH MOTHER AND
CHILD AND DERVISH PORTRAITS