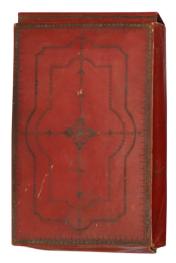

### 67 FIVE LEATHER BOOK BINDINGS AND A GILT AND TOOLED FLAP SECTION

Iran and Ottoman Turkey, 18th and 19th centuries, one dated 1255 AH (1839 - 1840 AD) The largest  $30.2cm \times 19.2cm$ 

£200 - £300