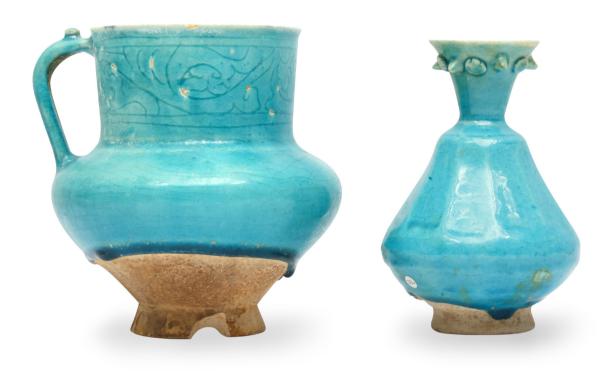

#### 7 A BAMIYAN MOULDED AND TURQUOISE-GLAZED POTTERY JUG AND A SMALL BOWL

Possibly Afghanistan, Eastern Iranian world, 12th - 13th century Jug 10.5cm diam and 19.5cm high; bowl 12cm diam. and 6.5cm high

#### £600 - £800

Bamiyan fritwares form a long-debated but scantily researched group of ceramics produced in the Medieval Eastern Iranian world. By repute, their production centre has often been linked to Bamiyan (modern-day Afghanistan), and they appear to have been very localised given the lack of similar examples in archaeological contexts at other sites. Their frit fabric tends to be quite fragile and moulded decoration fills every inch of available space, mostly on the exterior of jugs and on the interior of bowls. For a useful comparison, the strapwork frieze on the neck of our jug is very similar to the interior of a bowl in the Al-Sabah Collection (O. Watson, *Ceramics from Islamic Lands*, 2004, p. 327 and p. 329, cat. M.3).