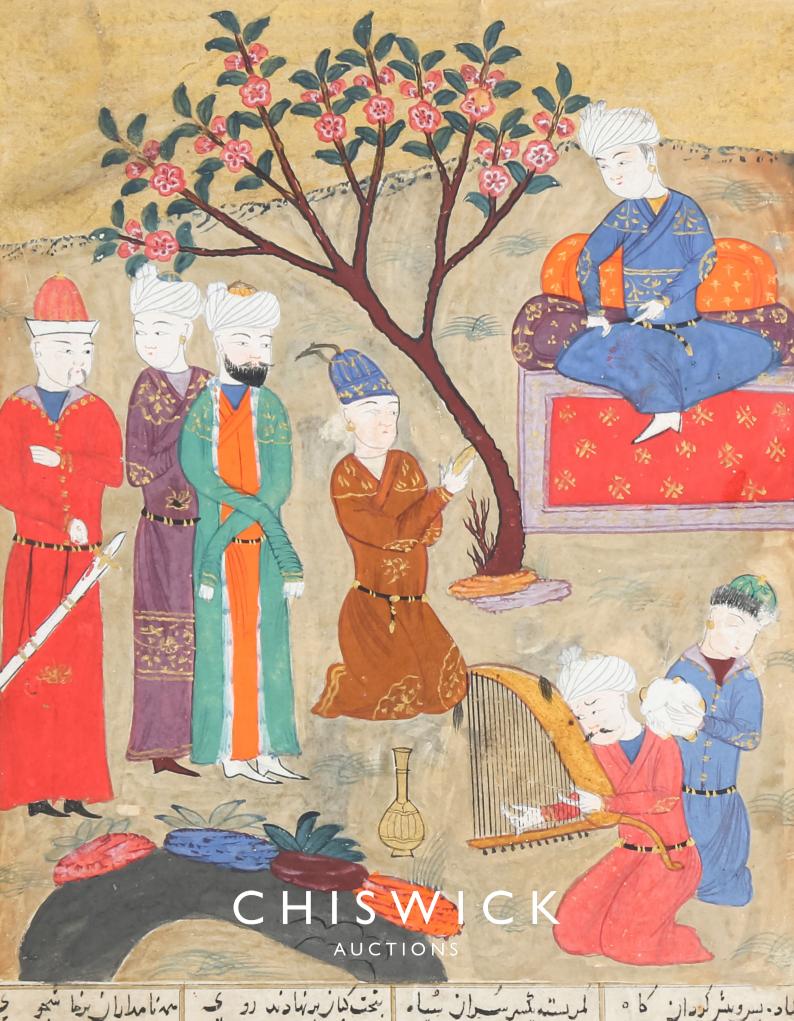

# AN ILLUSTRATED FOLIO FROM A DISPERSED SHAHNAMA BY FERDOWSI: AN AUDIENCE IN A GARDEN

Turkman Provincial School, possibly Shiraz or Western Iran, 15th century The folio  $22.7 \text{cm} \times 15 \text{cm}$ 

£300 - £500