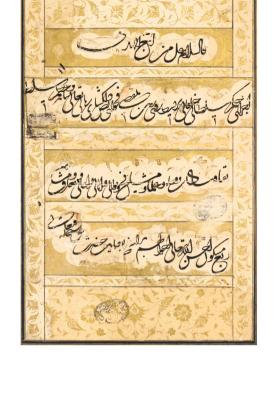

### 67 FIVE LEATHER BOOK BINDINGS AND A GILT AND TOOLED FLAP SECTION

Iran and Ottoman Turkey, 18th and 19th centuries, one dated 1255 AH (1839 - 1840 AD) The largest  $30.2cm \times 19.2cm$ 

£200 - £300