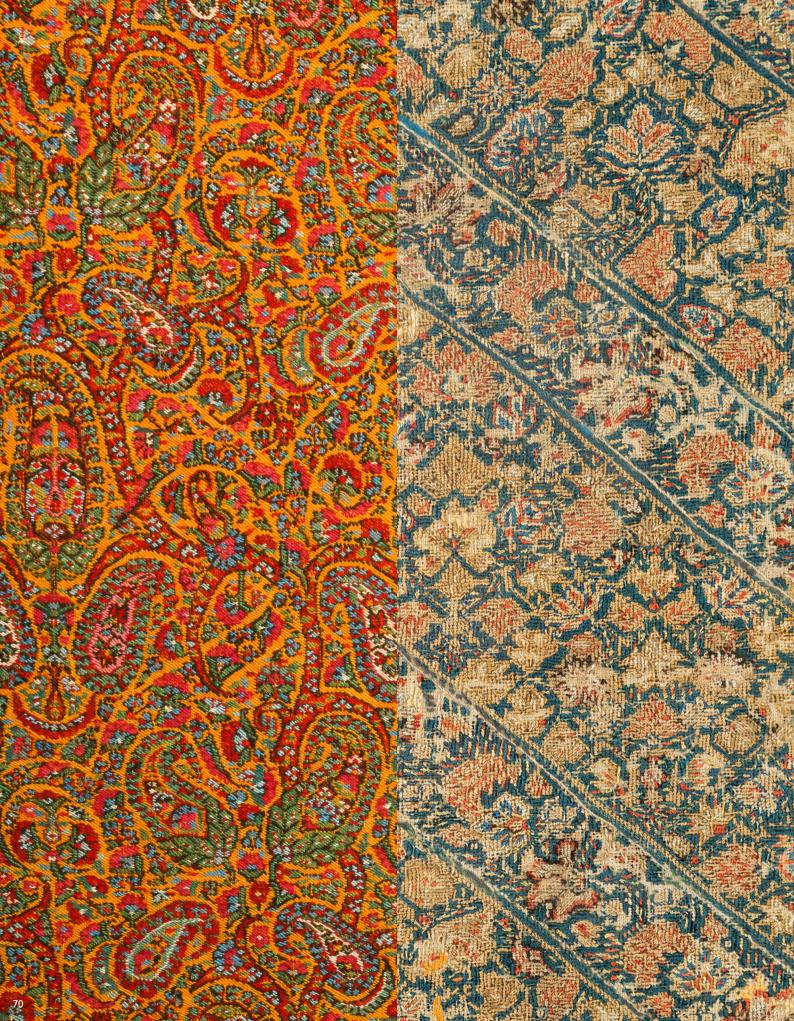

d edited into twelve volumes under the general supervision of his son, Cyrus Ghani (The Memoirs of Dr. Ghassem Ghani, London, 1980 - 84), creating a valuable documentary source for his life and that of many of his early 20th-century contemporaries. For further information on Qasem Ghani's life, please see Abbas Milani, 'GANI, QASEM' in Encyclopaedia Iranica, last updated 15 December 2000 (https://iranicaonline.org/articles/gani-).

### 78 TWO SIGNED PANELS OF NASTA'LIQ MASHQ CALLIGRAPHY

Late Qajar Iran, early 20th century The text panels  $21.7 \text{cm} \times 8 \text{cm}$ ;  $20.5 \text{cm} \times 11.5 \text{cm}$ 

£400 - £600





79 detail



79 detail



# 79 A FINE SAFFRON YELLOW FULL TERMEH SHAWL

Kirman, Qajar Iran, 19th century 310cm x 127cm excluding the fringe

£800 - £1200





### 80 A LENGTH OF EMBROIDERED NAQSH-E ISFAHANI SHALWAR CUFF

Isfahan, Zand Iran, late 18th century The textile 69cm x 53cm

£400 - £600

Considered one of the most famous and striking forms of Persian embroidery, nagsh panels were prized for their unique design, harmony, durability, and versatility. Nagsh grew in popularity during the late 18th and 19th centuries and became also known in the West as Gilet Persan. These fabrics were usually characterised by diagonal bands and patterns of densely-worked stitching, a technique often employed for panels that were then sewn onto garments, like the lower legs of women's voluminous trousers. The intricate and dense nature of the embroidery made the panels quite rigid, and hence long-lasting. Once the rest of the garment was worn out, these pri