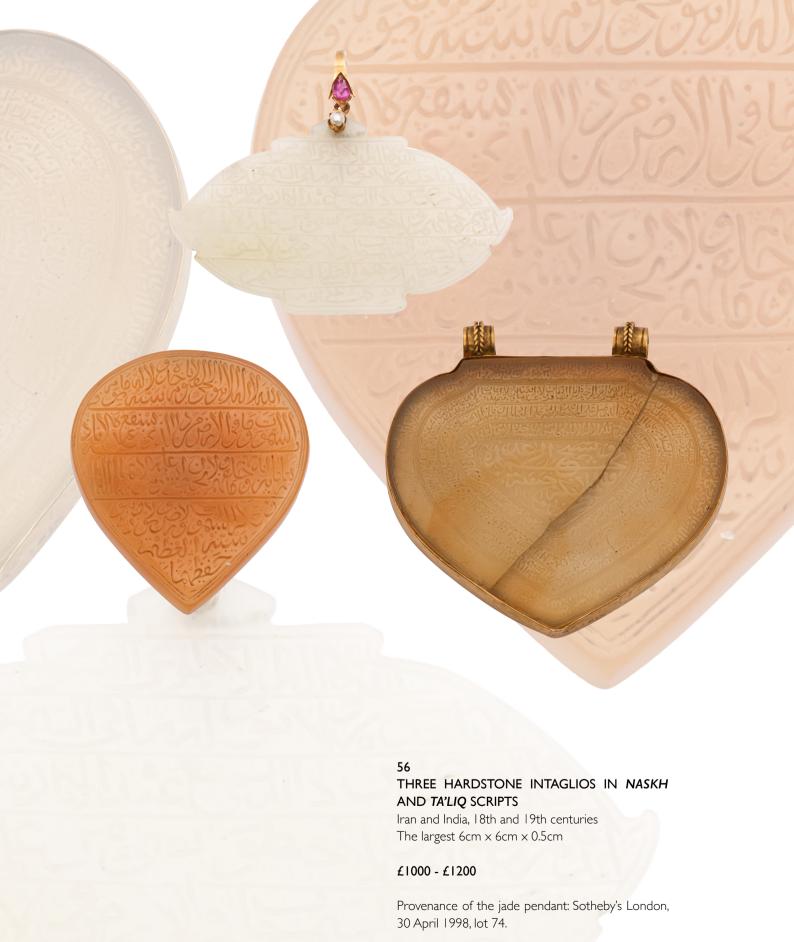

### 42 A SMALL POLYCHROME-PAINTED ENAMELLED GOLD LID

Qajar Iran, early 19th century 4.5cm diam

£500 - £700

Provenance: Christie's London, 28 April 1998, lot 353

### 43 A BOHEMIAN GILT AND PAINTED CLEAR PINK GLASS SCENT BOTTLE

Bohemia, Eastern Europe made for the Persian export market, early 20th century 18cm high

£80 - £120