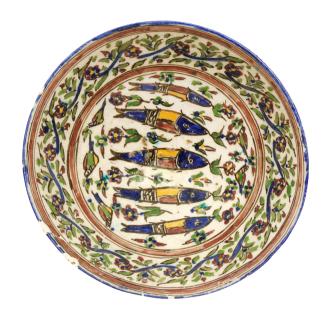

## A POLYCHROME-PAINTED POTTERY BOWL AND SERVING PLATE WITH FISH DESIGN

Iran, first half 20th century
The bowl 27.5cm diam. and 12.5cm high; the plate
28cm diam. and 8cm high

£100 - £150

16 FOUR MOULDED AND POLYCHROME-PAINTED QAJAR-REVIVAL POTTERY TILES