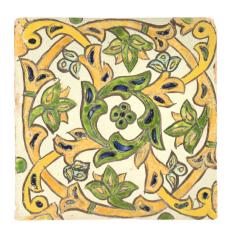

#### 14 SEVEN PERSIAN POTTERY TILES WITH FLORAL MOTIFS

Iran, I 8th century and later The largest square tile 24.5cm  $\times$  24.3cm; the two joint rectangular tiles 24.3cm; 41cm  $\times$  11cm excluding the mount