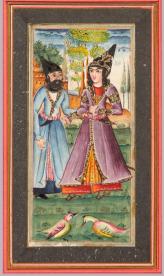

55 TWO QAJAR LACQUERED PAPIER-MÂCHÉ MIRROR CASES

Iran, 19th century 30.8cm × 20cm; 25.5cm × 17cm

£400 - £600