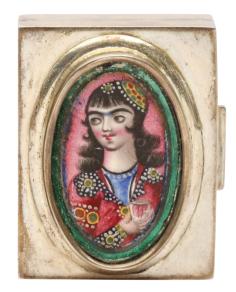

# 28 TWO QAJAR POLYCHROME-PAINTED ENAMELLED SILVER AND COPPER QALYAN CUPS WITH YOUTH PORTRAITS

Iran, 19th century
The kargest 8.7cm diam. and 7.3cm high

£400 - £600