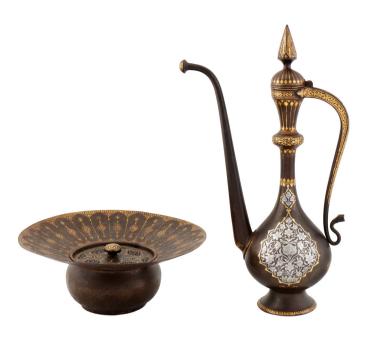

# 18 A FINE QAJAR SILVER-OVERLAID GOLD-DAMASCENED STEEL EWER AND A STEEL BASIN WITH OPENWORK COVER

Qajar Iran, mid to late 19th century The ewer 41.3cm high; the basin 27cm diam. and 10.8cm high

#### £1200 - £1800

In the Qajar period, Iran developed and fostered a vast and highly-skilled production of gold-damascened steel vessels and ornaments. Steel (pulad) had been in use in these lands since the Pre-Islamic period. Nevertheless, until the 18th century, this material seems to have been mostly employed for the production of arms, few ornaments, and architectural elements – choices based on its practical implementation, given its durability and strength (G. Fellinger, in L'Empire des Roses: Chefs-d'oeuvre de l'Art Persan du XIX siècle, Louvre-Lens, 2018, p. 377).

In the 19th century, an unprecedented boom and a real evolution of shapes and designs took place: not only the variety of vessels was greatly expanded, but also the quality of their making and the intricacy of their design. Metals and ceramics started inspiring each other once again, allowing new shapes and revised concepts to enter the Qajar metalworkers' artistic vocabulary. In fact, it has been suggested that the traditional shape of tall steel ewers, such as ours, was inspired by foreign ceramic examples produced in China and Europe (*ibidem*).