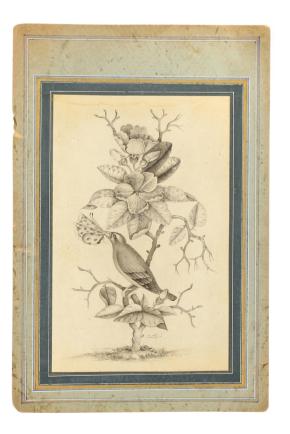

## 46 FOUR ALBUM PAGE STUDIES OF BIRDS

Mostly Qajar Iran, 19th century, signed Lotf'Ali and inscribed Muhammad Baqir The largest  $41\,\mathrm{cm}\times27\mathrm{cm}$ 

£400 - £600