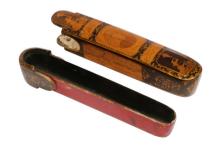

### 67 FIVE LEATHER BOOK BINDINGS AND A GILT AND TOOLED FLAP SECTION

Iran and Ottoman Turkey, 18th and 19th centuries, one dated 1255 AH (1839 - 1840 AD) The largest  $30.2cm \times 19.2cm$ 

£200 - £300