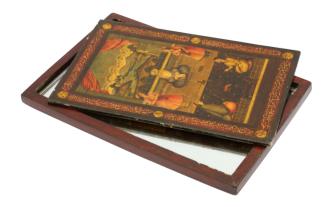

### 54 TWO QAJAR LACQUERED PAPIER-MÂCHÉ MIRROR CASES

Iran, 19th century 21.5cm × 14cm; 23cm × 15cm

£400 - £600

Provenance (Imam 'Ali's mirror case): Unknown Auction (possibly Sotheby's tag), 27 April 1994, lot 302.

55 TWO QAJAR LACQUERED PAPIER-MÂCHÉ MIRROR CASES

Iran, 19th century 30.8cm × 20cm; 25.5cm × 17cm

£400 - £600