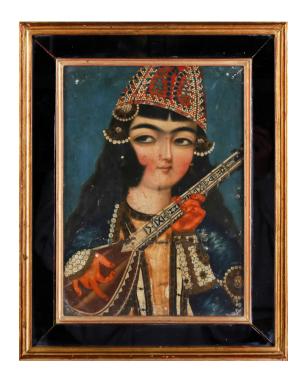

#### 20 A FEMALE QAJAR BEAUTY AND A COURTLY MUSICIAN

Qajar Iran, first half 19th century Each 45.5cm x 36.5cm

£800 - £1200