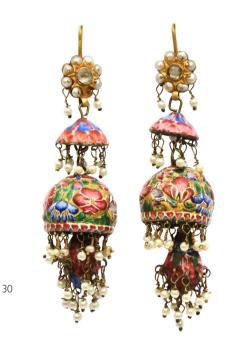

#### £800 - £1200

Provenance: Sotheby's London, 15 October 1998, lot 183.

30 A PAIR OF QAJAR POLYCHROME-PAINTED ENAMELLED LONG EARRINGS

Iran, 19th century Each 10cm long

£500 - £700

#### 31 A PAIR OF QAJAR POLYCHROME-PAINTED ENAMELLED EARRINGS

Iran, 19th century Each 8.2cm long

£400 - £600

33
A QAJAR POLYCHROME-PAINTED ENAMELLED
GOLD QALYAN CUP WITH MOTHER AND
CHILD AND DERVISH PORTRAITS