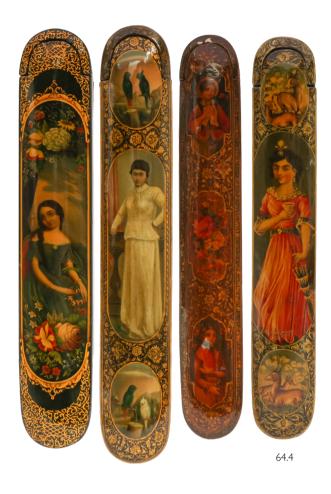

# 64 FOUR LACQUERED PAPIER-MÂCHÉ PEN CASES (QALAMDAN) WITH EUROPEAN FEMALE PORTRAITS

Late Qajar Iran, late 19th - early 20th century The longest 22.8cm

### £400 - £600

The composition on the pen case with the seated European lady is almost identical to another one produced in Shiraz, signed Lutfallah al-Hamzawi and dated 1314 AH (1896 - 7 AD), now in the Khalili Collection of Islamic Art - LAQ510 (N. D. Khalili, B. W. Robinson, and T. Stanley, Lacquer of the Islamic Lands: Part 2, 1997, p. 230, fig. 456). Iranian models of this kind bear very little from their original Qajar compositions. They are guite clearly indebted to the late 19th-century lacquer prototypes produced in Russia for the Iranian export market. Indeed, the very portrait on our pen case is a copy from a well-known composition present on a Russian lacquered pen box (LAQ 129), part of the same collection (ibidem, p. 224, cat. 448), which since then has been repeated on several galamdans becoming a 'staple' image. By the last quarter of the 19th century, both Russian and Japanese Jacquer manufacturers were targeting the Qajar market, attracted by the Iranians' persistent appreciation for this medium (M. Farhad, M. McWilliams and S. Rettig, A Collector's Passion: Ezzat-Malek Soudavar and Persian Lacquer, 2017, p. 35). It wasn't long before the Iranian craftsmen started reproducing the imported models from Lukutin and the Fedoskino factory, making the luxury import goods with European portraits and elongated oval cartouches with Russian romantic landscapes available to a broader local audience.

The second *qalamdan* from the left in the picture shows striking similarities in terms of pictorial style, subject, and decorative vocabulary to three pen cases in the Khalili Collection of Islamic Art attributed to the oil portrait painter Muhammad Baqir Samirumi (1866 - 1937), active at the court of Mas'ud Mirza Zill al-Sultan (N. D. Khalili, B. W. Robinson, and T. Stanley, *Lacquer of the Islamic Lands: Part* 2, 1997, p. 248, figs. 483 - 485). In particular, the pen case in fig. 484 presents identical bucolic views with cattle, ibexes, and pairs of parrots on the side and top, like our *qalamdan*. For further information on Muhammad Baqir Samirumi's artistic career, please read the footnote of lot 61.