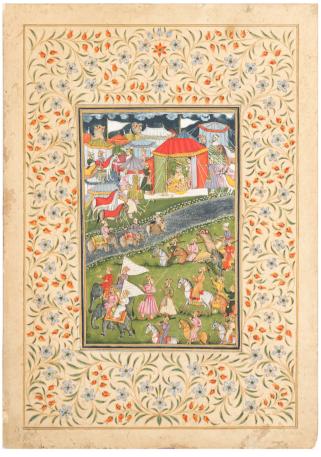

### 57 A QAJAR LACQUERED PAPIER-MÂCHÉ PANEL WITH FATH' ALI SHAH HUNTING

Iran, 19th century  $42cm \times 56.5$  including the frame

£800 - £1200

For an interesting discussion on Fath' Ali Shah's lacquer and pictorial portraits, please see Khalili, Robinson, and Stanley, *Lacquer of the Islamic Lands: Part 1*, The Nasser D. Khalili Collection of Islamic Art, 1996, pp. 160 - 161. According to these scholars, this ruler's portraits as a handsome, virile, fertile, male sovereign were not only forms of mere vanity: they served deeply-rooted raison d'état. In both life and art, Fath' Ali Shah's conduct and appearance were part of a conscious program of political propaganda, purposefully selecting him as a man fit to wield absolute power in Iran. A very similar composition to ours, though smaller, can be admired in a book cover part of the Khalili collection (*ibidem*, p. 165, fig. 121).