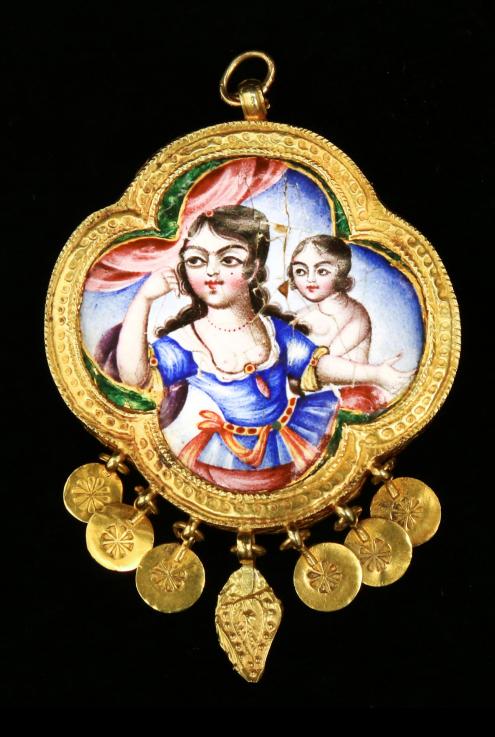

#### 21 A QAJAR POLYCHROME-PAINTED ENAMELLED GOLD PENDANT WITH MOTHER AND CHILD

Qajar Iran, first half 19th century 4.3cm x 4cm

£1000 - £1500

Provenance: Sotheby's London, 10 October 1991, lot 322.

22 A POLYCHROME-PAINTED ENAMELLED GOLD PENDANT WITH A QAJAR MAIDEN Qajar Iran, I 9th century ca. 7.4cm long