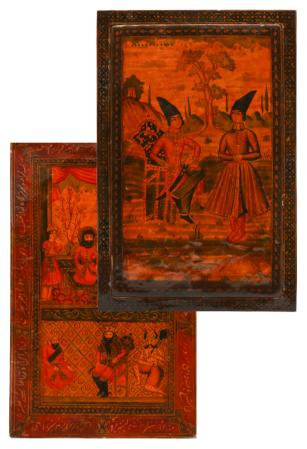

Our pen case is signed by a painter called Muhammad Ja'far al-Sharif al-Qaeni, often referred to as Ja'far Qaeni or Ali Muhammad Qaeni by M.A. Karimzadeh Tabrizi. He was a follower and admirer of Aqa Najaf and painted in a similar style. He often features Western landscape views and European characters in his creations. There are two pen cases in Iranian collections attributed to him: one is illustrated with scenes of Sheikh San'an and the Christian princess; the latter has a view of the *Si-o-Seh Pol* in Isfahan and it is signed Al'aqal Ali Mohammad Sharif al-Qaeni and dated 1278 AH, preceding our lot of a year.