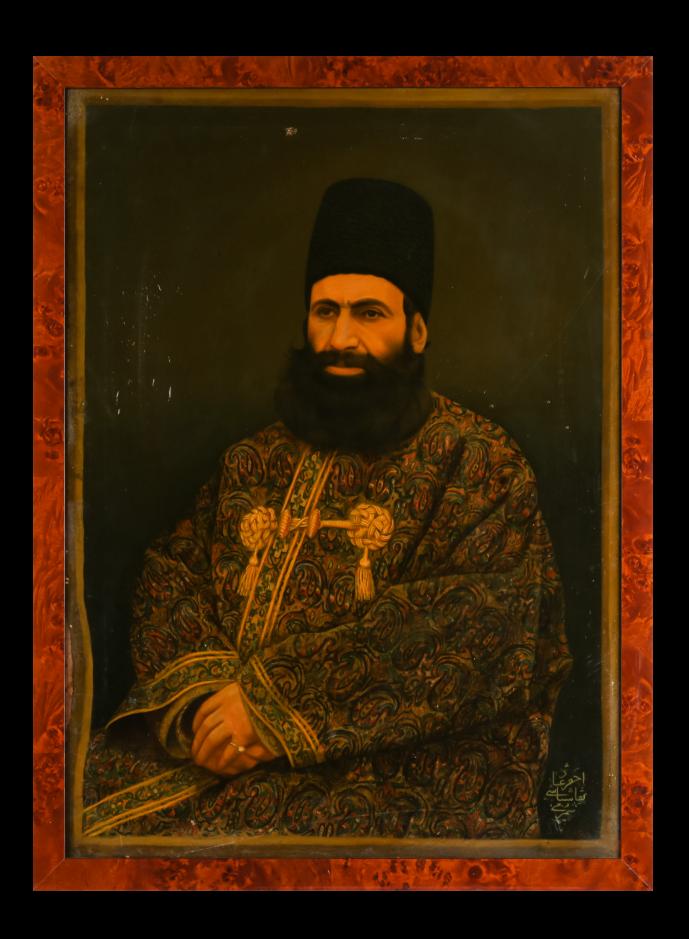

### A PORTRAIT OF AN OFFICIAL QAJAR DIGNITARY

Late Qajar Iran, ca. 1890 - 1910, signed Samirumi 75cm  $\times$  56cm including the frame.

### £2000 - £3000

Provenance: Sotheby's London, 14 October 1999, lot 66.

The surname *Samirumi* is usually employed as a *nisba* for artists coming from Samirum (a village in Isfahan Province). According to B.W. Robinson, at the beginning of 1900, in Qajar Iran, there were three painters bearing this *takhallos* (nom de plume). The two most renowned are Muhammad Ibrahim Samirumi and Muhammad Bagir Samirumi.

Ibrahim Samirumi was active as a lacquer master and portrait painter and was taught the European methods of painting in Russia. One of his outstanding lacquer works, presenting Persian ladies clad in European dresses and Western landscape views, is in the Bern Historical Museum's collection and dates to 1320 AH (1902 AD) (B. W. Robinson, *Persian Lacquer in the Bern Historical Museum*, IRAN: BIPS Journal, 1970, p. 50).

Baqir Samirumi, instead, was mostly active as a realist oil portrait painter (please see the portrait of Abdu'l-Baha', leader of the Bahai faith, offered at Rosebery's Auctioneers, 22 October 2018, lot 282), and was appointed the official title of *naqqash-bashi* ('head painter') at the court of Mas'ud Mirza Zill al-Sultan, the eldest son of Nasir al-Din Shah and governor of Isfahan (1850 - 1918). He is praised for having successfully translated the art of oil painting into the media of lacquer, as evident in a series of pen cases part of the Khalili Collection of Islamic Art (N. D. Khalili, B. W. Robinson, and T. Stanley, *Lacquer of the Islamic Lands: Part* 2, 1997, pp. 246 - 249, especially figs. 483 - 489).