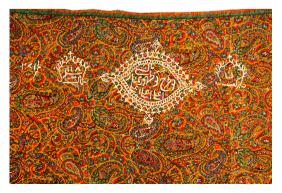

#### A CALLIGRAPHIC TIRAZTEXTILE FRAGMENT

Fatimid Egypt, 10th - 11th century The panel 5.5cm × 13.5cm

#### £400 - £600

Provenance: Art Gallery À La Reine Margot, the oldest art gallery specialising in antiquities and archaeology in Paris, France, 1960;

Christie's London, 27 April 2004, lot 316 (one of two *tiraz* bands).

Inscription: "... for the affairs ...(?)"

Epigraphy, and calligraphy as its extension, were two of the main forms igniting the interest in the arts of the Islamic lands among early 20th-century Western collectors. Often, the only fragments deemed worth preserving and collecting were the ones with inscriptions or figural motifs, leaving behind little to no evidence of the item's original function, loom width, and exact location on the clothing. The panel in this lot, possibly a fragment from a court robe, is no exception.

In terms of decoration, the presence of an epigraphic Arabic *naskh* band points to a Fatimid attribution, but the wave pattern on the outer edges is clearly indebted to Egyptian pre-Islamic Coptic tapestries and their classical influences, showcasing the chronological evolution and complex cultural stratification of these textile fragments.