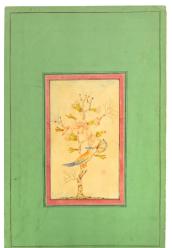

## 46 FOUR ALBUM PAGE STUDIES OF BIRDS

Mostly Qajar Iran, 19th century, signed Lotf'Ali and inscribed Muhammad Baqir The largest  $41\,\mathrm{cm}\times27\mathrm{cm}$ 

£400 - £600