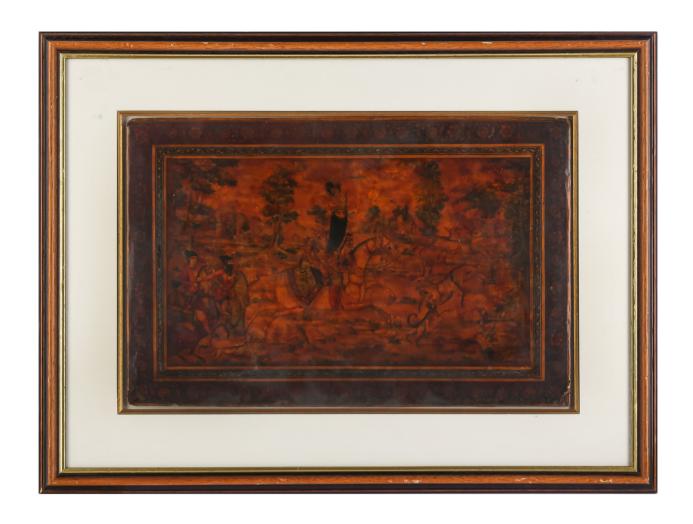

### 57 A QAJAR LACQUERED PAPIER-MÂCHÉ PANEL WITH FATH' ALI SHAH HUNTING

Iran, 19th century  $42cm \times 56.5$  including the frame

£800 - £1200

For an interesting discussion on Fath' Ali Shah's lacquer and pictorial portraits, please see Khalili, Robinson, and Stanley, *Lacquer of the Islamic Lands: Part 1*, The Nasser D. Khalili Collection of Islamic Art, 1996, pp. 160 - 161. According to these scholars, this ruler's portraits as a handsome, virile, fertile, male sovereign were not only forms of mere vanity: they served deeply-rooted raison d'état. In both life and art, Fath' Ali Shah's conduct and appearance were part of a conscious program of political propaganda, purposefully selecting him as a man fit to wield absolute power in Iran. A very similar composition to ours, though smaller, can be admired in a book cover part of the Khalili collection (*ibidem*, p. 165, fig. 121).