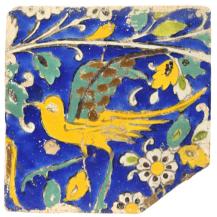

## A POLYCHROME-PAINTED POTTERY BOWL AND SERVING PLATE WITH FISH DESIGN

Iran, first half 20th century
The bowl 27.5cm diam. and 12.5cm high; the plate
28cm diam. and 8cm high

£100 - £150

16 FOUR MOULDED AND POLYCHROME-PAINTED QAJAR-REVIVAL POTTERY TILES

Iran, first half 20th century Each tile 38cm x 32.5cm

£200 - £300