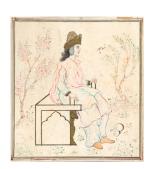

### 52 A SAFAVID-REVIVAL TINTED DRAWING OF A MONGOL WARRIOR AND A SAFAVID ILLUMINATED BORDER WITH ANIMALS

Iran, respectively 19th century and 16th - 17th century  $% \left( 1\right) =\left( 1\right) \left( 1$ 

The drawing 16.5cm  $\times$  8.5cm; the border 36.3cm  $\times$  23.5cm