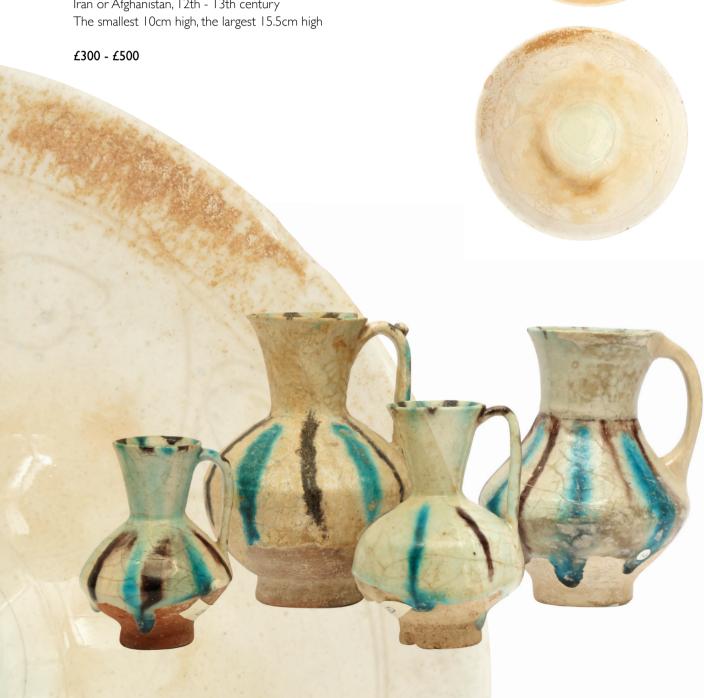

#### 10 FOUR SMALL SELJUK SPLASHED POTTERY JUGS

Iran or Afghanistan, 12th - 13th century