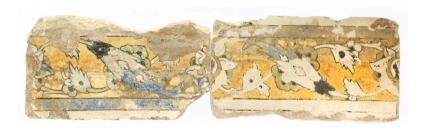

Inscription: "... for the affairs ...(?)"

Epigraphy, and calligraphy as its extension, were two of the main forms igniting the interest in the arts of the Islamic lands among early 20th-century Western collectors. Often, the only fragments deemed worth preserving and collecting were the ones with inscriptions or figural motifs, leaving behind little to no evidence of the item's original function, loom width, and exact location on the clothing. The panel in this lot, possibly a fragment from a court robe, is no exception.

In terms of decoration, the presence of an epigraphic Arabic *naskh* band points to a Fatimid attribution, but the wave pattern on the outer edges is clearly indebted to Egyptian pre-Islamic Coptic tapestries and their classical influences, showcasing the chronological evolution and complex cultural stratification of these textile fragments.