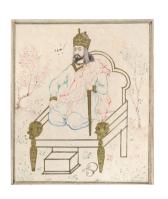

### 58 FIVE ARCHAISTIC-STYLE TINTED DRAWINGS OF ANCIENT PERSIAN KINGS

Iran, 20th century, signed Hajji Mansur al-Malek  $29.2 \, \mathrm{cm} \times 22 \, \mathrm{cm}$  including mounts

£600 - £800

59 FOUR ARCHAISTIC-STYLE PORTRAITS OF PERSIAN YOUTHS IN GARDENS