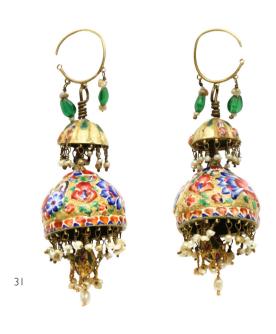

#### 31 A PAIR OF QAJAR POLYCHROME-PAINTED ENAMELLED EARRINGS

Iran, 19th century Each 8.2cm long

£400 - £600

33
A QAJAR POLYCHROME-PAINTED ENAMELLED
GOLD QALYAN CUP WITH MOTHER AND
CHILD AND DERVISH PORTRAITS