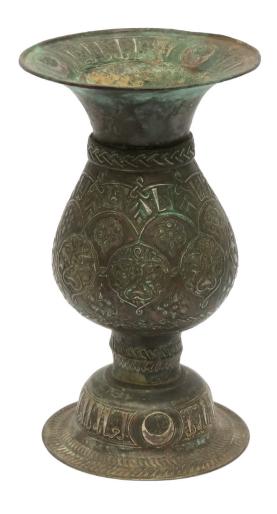

#### II AN ENGRAVED AND SILVER-INLAID BRONZE JUG

Khorasan or Sistan, Eastern Iran, 12th - 13th century 20.5cm high

#### £800 - £1200

The crescent moon roundels, the Kufic calligraphy on a vegetal scrolling ground, and the baluster-like shape of this jug show a degree of affinity in terms of both decoration and design to a jug attributed to the late Khorasani period in the Ghazni Museum (A. S. Melikian-Chirvani, *Islamic Metalwork from the Iranian World: 8wWWth - 18th centuries*, 1982, p. 65, fig. 31). In the same publication, a cast bronze mortar (*havan*) features analogous crescent motifs filling roundels scattered across several overlapping bands on the exterior (*ibidem*, p. 109, fig. 40), further supporting the link between this often-inlaid lunar pattern and a Medieval Eastern Iranian attribution.