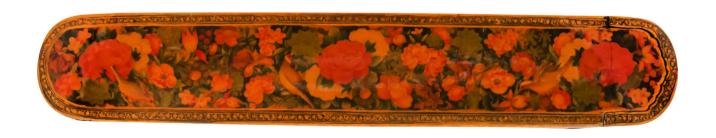

#### 4 A NEAR PAIR OF COBALT BLUE AND BLACK-

PAINTED POTTERY BOWLS WITH ARABESQUE MOTIFS

Kashan, Iran, ca. 1200 - 1220 Each 19.5cm diam. and 8.5cm high

£800 - £1200

A KASHAN COBALT BLUE AND BLACK-PAINTED POTTERY BOWL WITH SIX-POINTED STAR DESIGN