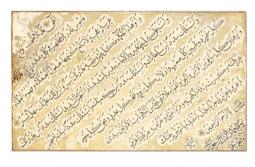

### 67 FIVE LEATHER BOOK BINDINGS AND A GILT AND TOOLED FLAP SECTION

Iran and Ottoman Turkey, 18th and 19th centuries, one dated 1255 AH (1839 - 1840 AD) The largest  $30.2cm \times 19.2cm$ 

£200 - £300