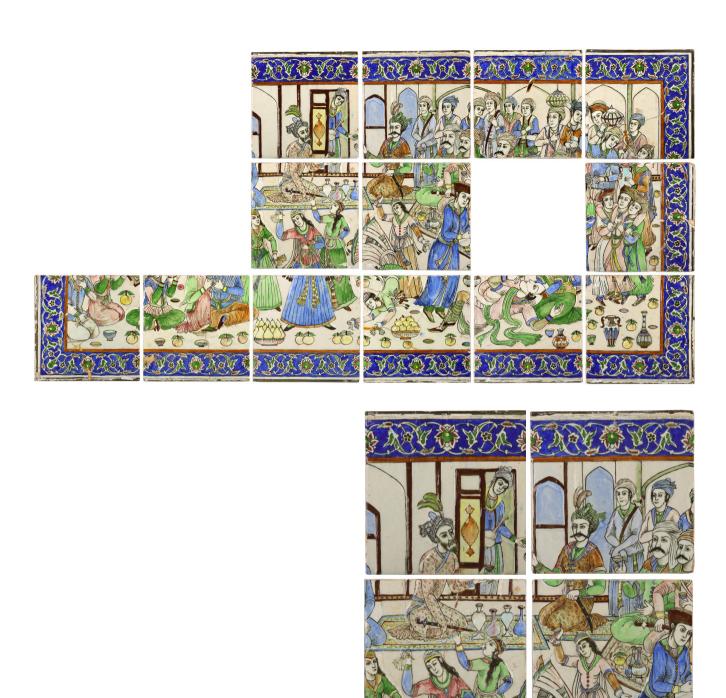

## 17 A LARGE COMPOSITION SET OF THIRTEEN MOULDED POTTERY TILES

Late Qajar Iran, early 20th century Each tile approximately  $33 \text{cm} \times 33 \text{cm}$ 

£500 - £700