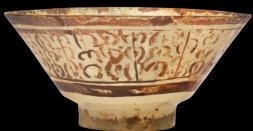

#### 3 TWO SAMANID SLIP-PAINTED EPIGRAPHIC POTTERY BOWLS

Possibly Khorasan, Eastern Iran or Transoxiana, Central Asia, 10th century The largest 27cm diam. and 9.4cm high

£400 - £600