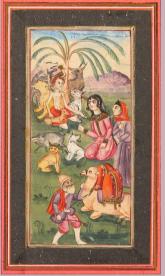

### 54 TWO QAJAR LACQUERED PAPIER-MÂCHÉ MIRROR CASES

Iran, 19th century 21.5cm × 14cm; 23cm × 15cm

£400 - £600

Provenance (Imam 'Ali's mirror case): Unknown Auction (possibly Sotheby's tag), 27 April 1994, lot 302.