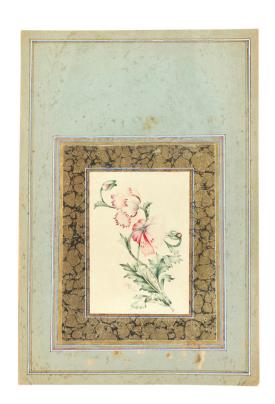

### 44 TWO ALBUM PAGE STUDIES OF ROSE BUSHES

Qajar Iran, dated 1254 AH (1838 AD) and 1281 AH (1864 AD), signed Lotf 'Ali

The largest 31.5cm × 20.4cm including the mount

### £400 - £600

Another floral study by Lotf 'Ali bearing a close date (1252 AH / 1836 AD) was successfully sold in these Rooms as part of the same private collection (28 October 2022, lot 39). The artist's signature matches in style and colour (red ink). It is therefore likely that these studies were all produced by Lotf 'Ali Shirazi, one of the leading Qajar painters in the mid-19th century. A master of many talents including watercolours on paper, manuscript illustrations, and lacquer wares, his fame resided mostly in his flower studies, characterised by a truly 'realistic' outlook. His works are usually inscribed with his characteristic signature in tughra form, similar to the one present on our lots (Nasser D. Khalili, B.W. Robinson, and Tim Stanley, Lacquer of the Islamic Lands: Part One, p. 206).