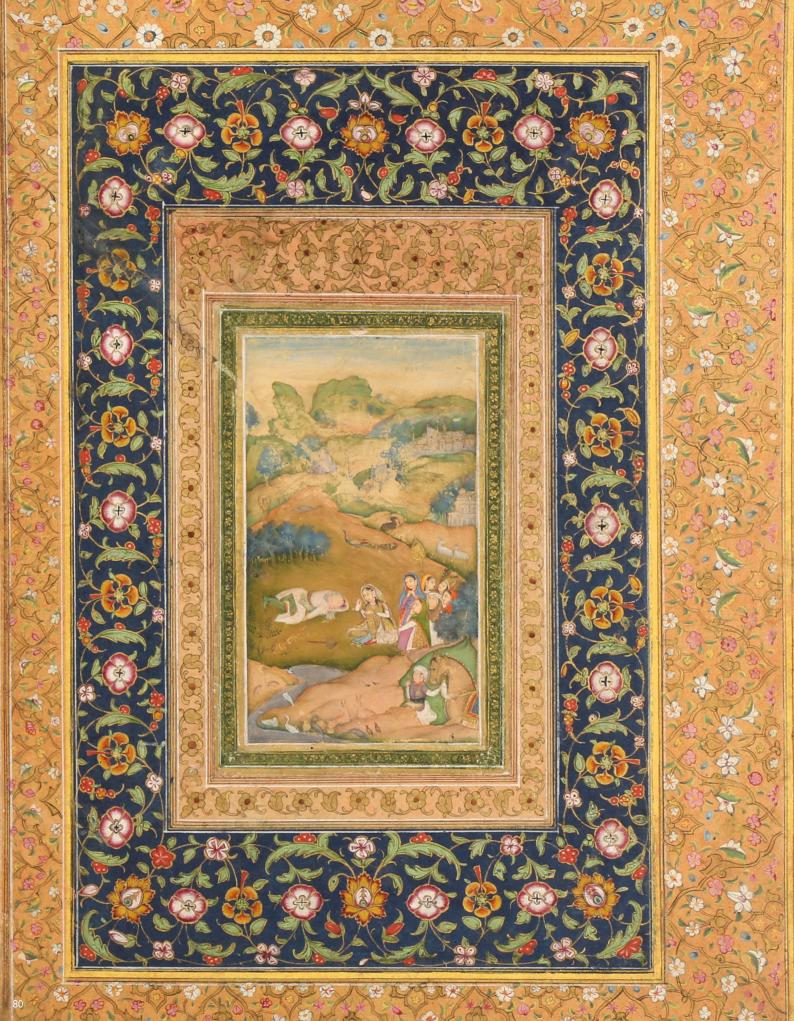

### 53 FOUR QAJAR *MURAQQA*' ALBUM PAGES WITH MANUSCRIPT ILLUSTRATIONS

Iran, mid to late 19th century Each 13cm × 6.5cm

£200 - £300