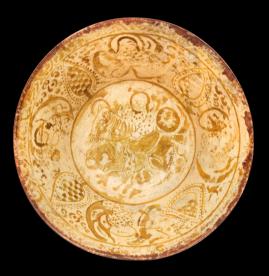

Kashan, Iran, late 12th - 13th century 19.8cm diam. and 8.5cm high

£300 - £500

A COPPER LUSTRE-PAINTED POTTERY BOWL WITH A RIDER ON HORSEBACK

Kashan, Iran, 13th century 21cm diam. and 9.8cm high

£200 - £300

Lustre-painted pottery employs an overglaze technique perfected by potters working in the medieval Islamic world, which consists in applying metallic oxides to a previously fired tin-glazed ceramic body and re-fire the vessel in a reduced oxygen environment. An expensive and highly complex process, lustre pottery from the Seljuk Kashan period often features distinctive moon-faced characters wearing dotted robes depicted in courtly settings or hunting scenes.