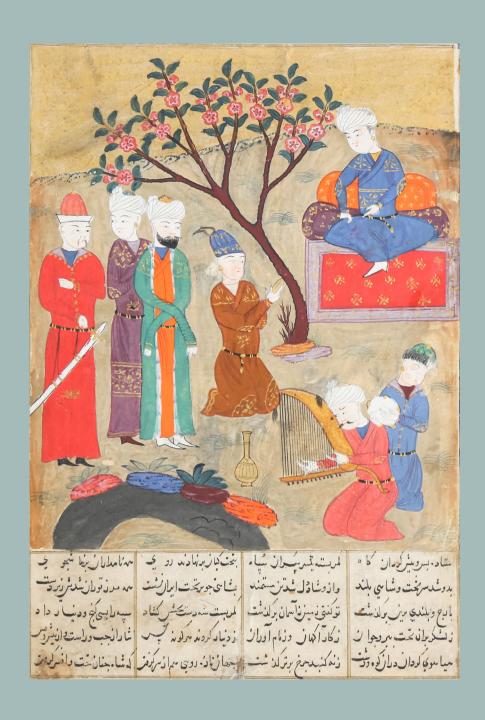

# AN ILLUSTRATED FOLIO FROM A DISPERSED SHAHNAMA BY FERDOWSI: AN AUDIENCE IN A GARDEN

Turkman Provincial School, possibly Shiraz or Western Iran, 15th century The folio  $22.7 \text{cm} \times 15 \text{cm}$ 

£300 - £500