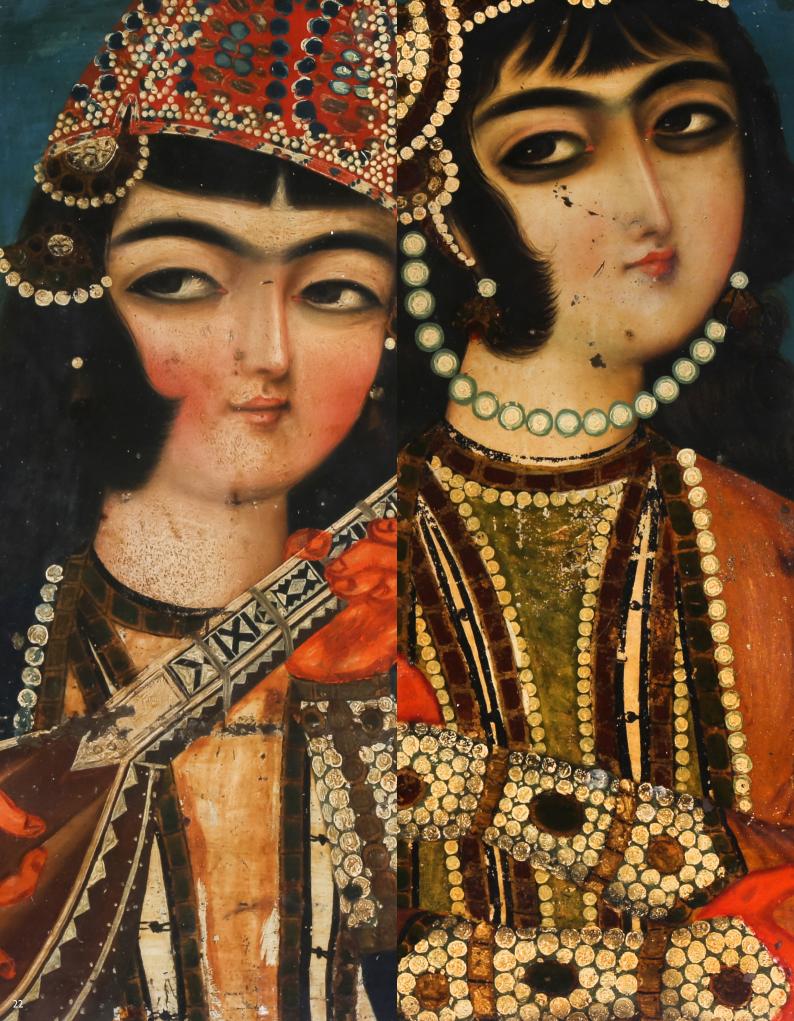

#### 20 A FEMALE QAJAR BEAUTY AND A COURTLY MUSICIAN

Qajar Iran, first half 19th century Each 45.5cm x 36.5cm

£800 - £1200