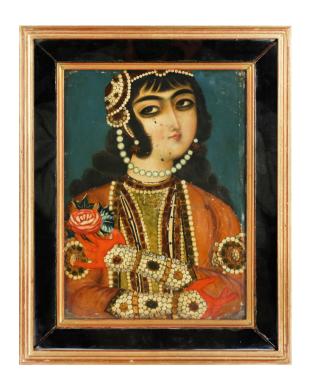

#### 20 A FEMALE QAJAR BEAUTY AND A COURTLY MUSICIAN

Qajar Iran, first half 19th century Each 45.5cm x 36.5cm

£800 - £1200