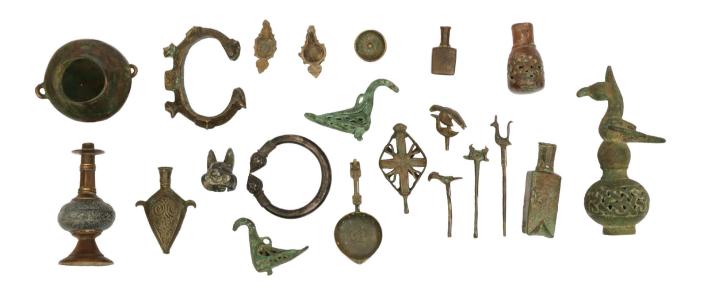

#### 12 TWENTY-ONE SMALL SELJUK BRONZE VESSELS, ACCESSORIES, AND FRAGMENTS

Iran and Central Asia, 12th - 14th century and later The tallest 13.6cm high and the smallest 1.5cm high

£600 - £800