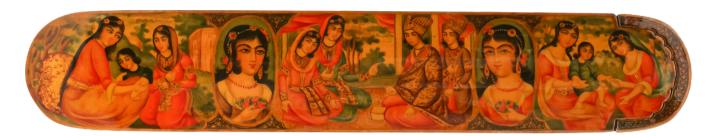

#### Literature:

Rachel Hasson, Later Islamic Jewellery, Jerusalem, 1987, pp. 28 - 29, fig. 30;

Schmuck der Islamischen Welt, exhibition catalogue, Frankfurt, 1988, p. 88, fig. no. 2/30

23

24

23 A QAJAR LACQUERED PAPIER-MÂCHÉ PEN CASE (QALAMDAN) WITH FIGURAL DECORATION

Iran, 19th century 23.5cm long

£800 - £1200

24 TWO MINIATURE ITALIAN SILVER BOXES WITH ENAMEL-PAINTED QAJAR PORTRAITS

Firenze, Italy, post-1969 (silver boxes) and Qajar Iran, mid to late 19th century (portraits) Each  $4.3 \text{cm} \times 3.4 \text{cm}$ 