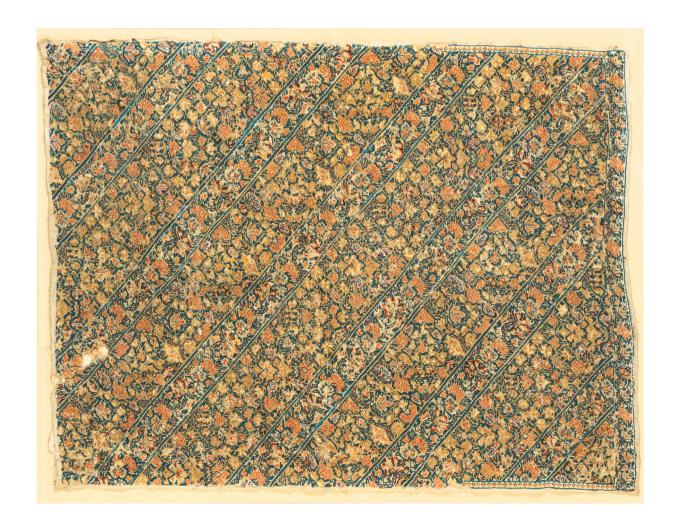

roidery, nagsh panels were prized for their unique design, harmony, durability, and versatility. Nagsh grew in popularity during the late 18th and 19th centuries and became also known in the West as Gilet Persan. These fabrics were usually characterised by diagonal bands and patterns of densely-worked stitching, a technique often employed for panels that were then sewn onto garments, like the lower legs of women's voluminous trousers. The intricate and dense nature of the embroidery made the panels quite rigid, and hence long-lasting. Once the rest of the garment was worn out, these prized embroideries were removed and sewn onto new garments. In later years, the diagonal patterns were reproduced in printed fabrics that became particularly popular within the Zoroastrian community in Iran.



### 8 I A SAFAVID SILK AND METALTHREAD BROCADE PANEL

Iran, 17th - 18th century 106cm × 40cm

### £800 - £1200

Provenance: Property from the R. Osmont Collection, 90 Rue de Vaugirard, Paris, since the 1950s - 1960s.

### 82 A MAGNIFICENT METALTHREAD-EMBROIDERED SILK COVERLET

Possibly Eastern Europe, Austro-Hungarian Empire, late 19th century 235cm × 215cm

### £800 - £1200

The wide loom width of the damask, the quality of the taffeta, the use of chenille thread, and the disciplined design of this impressive coverlet point to a European production steeped in the knowledge of Italian velvets as well as Ottoman silks. The opulent design and the heightened use of metallic threads echo Ottoman furnishing textiles, as does the 'snapshot' framing. However, contemporary Ottoman pieces would h