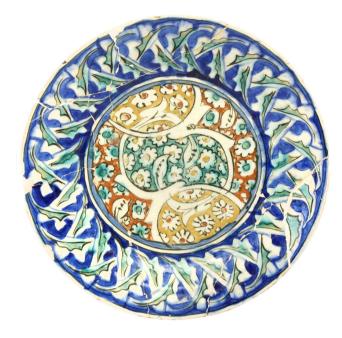

#### 3 TWO SAMANID SLIP-PAINTED EPIGRAPHIC POTTERY BOWLS

Possibly Khorasan, Eastern Iran or Transoxiana, Central Asia, 10th century The largest 27cm diam. and 9.4cm high

£400 - £600

#### 4 A NEAR PAIR OF COBALT BLUE AND BLACK-

PAINTED POTTERY BOWLS WITH ARABESQUE MOTIFS

Kashan, Iran, ca. 1200 - 1220 Each 19.5cm diam. and 8.5cm high

£800 - £1200

A KASHAN COBALT BLUE AND BLACK-PAINTED POTTERY BOWL WITH SIX-POINTED STAR DESIGN

Kashan, Iran, late 12th - 13th century 19.8cm diam. and 8.5cm high

£300 - £500

A COPPER LUSTRE-PAINTED POTTERY BOWL WITH A RIDER ON HORSEBACK

Kashan, Iran, 13th century 21cm diam. and 9.8cm high

£200 - £300