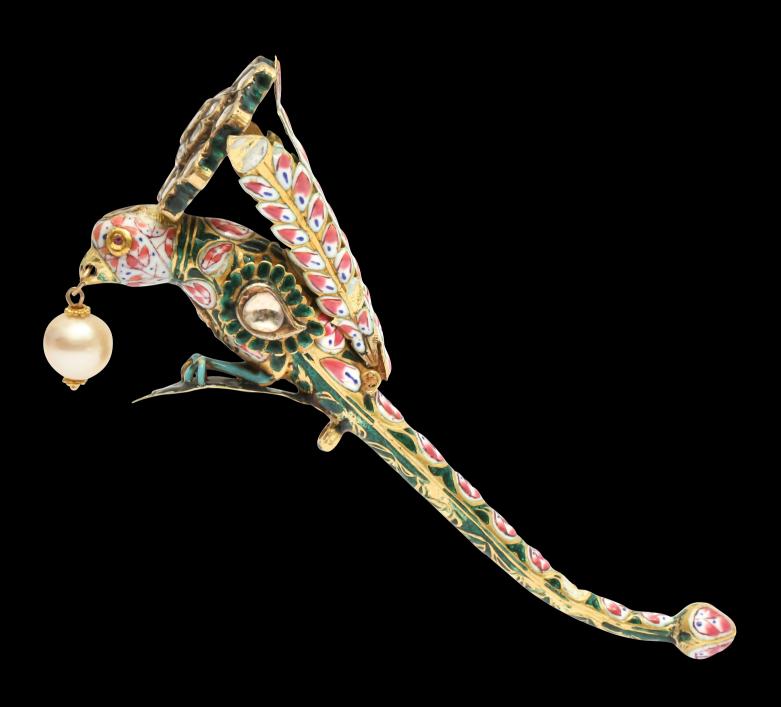

g to the tail of the bird, was tucked into the turban folds, whilst the tassel was left hanging freely.

Indian turban ornaments like turra, jiga, and sarpech acted as profound catalysts of Art Deco jewellery in the West, inspiring European jewellery firms like Cartier and Van Cleef & Arpels to develop new combinations and designs for their pendants and brooches featuring pearl and gemstone tassels. For an almost identical turra decorated with Banarsi gulabi-meenakari still featuring its original tassel, please see U. Balakrishnan, Dance of the Peacock: Jewellery Traditions of India, 2010, p. 312, fig. 524. Another example of turra with Jaipuri meenakari in the tones of red, white, and green is illustrated in Untracht's publication, Traditional Jewelry of India, 2008, p. 403, fig. 859.





# AN INDIAN-STYLE LACQUERED PAPIER-MÂCHÉ MIRROR CASE

Post-Safavid Iran, 18th - 19th century  $21.5 \text{cm} \times 16.5 \text{cm}$ 

#### £600 - £800

The combination of dense polychrome-painted vegetal scrollwork, cloud-bands, and arabesque motifs outlined in gold on the front and back of our lot is usually attributed to late Qajar Iranian and North Indian productions. In Iran, the use of gold outlines to illuminate polychrome-painted motifs suffered a constant decrease between the 16th and 18th centuries, and it was only in the 19th century - the Golden Age of the Qajar epoch - that the trend was reversed. Qajar 19th-century lacquered artworks testify to a veritable boom in terms of illumination; the denser, more intricate, and more convoluted the design, the later the production per