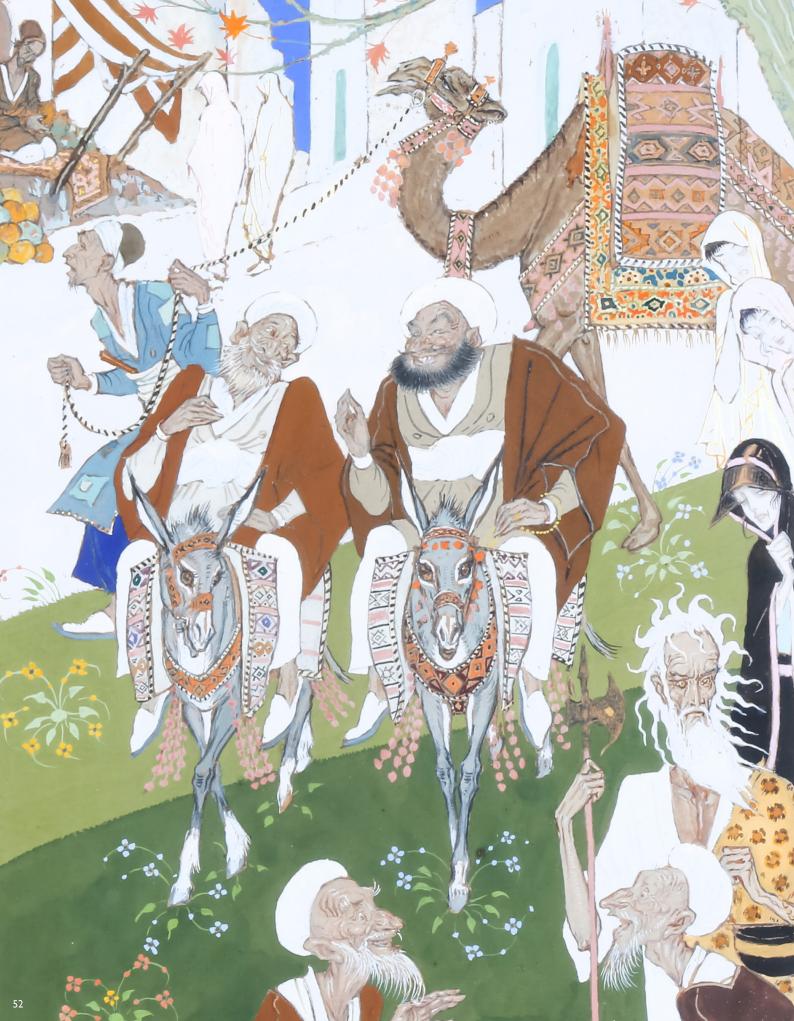

Iran, 20th century

The smallest 22.2cm  $\times$  14.2cm and the largest 29cm  $\times$  20.5cm

£200 - £300

60 PAUL MAK (1891 - 1967): TWO CONVERSING MULLAHS RIDING DONKEYS

Possibly Brussels, Belgium, signed MAK and dated 1956  $62cm \times 51.8cm$  including the frame

£1500 - £2000

Provenance: Christie's London, 14 October 1997, lot 154.

The present lot was painted by the Russian-born artist Pavel Petrovich Ivanov (1891 - 1967), also known as 'Paul Mak' or 'Pavel Ivanov Mak'. Mostly renowned for his miniatures in Persian style, portraits, and caricatures, his life and artistic career were anything but standard.

From art student to distinguished soldier, his drawing talent was the sole saving grace that prevented him from being executed by the Bolsheviks, in whose hands he fell in 1917. Indeed, after six months spent in jail, he was finally released after sketching the main prison chief's portrait. In 1921, he decided to leave Russia and travel south, choosing Tehran as his new home the following year. Here, Mak had the chance to learn the art of Persian miniature painting and one of his acquaintances introduced him to important people, including Sir Percy Loraine, an influential British minister, and the new Shah of Persia, Reza Shah Pahlavi. His talent and success grew quickly and in February 1926, he organised his first exhibition in Tehran. In 1927, his appointment as official court painter and the grant of Iranian citizenship consolidated his presence and fame in the country.

In the middle of the political chaos leading Europe into World War II, Mak moved to Belgium, his final home, and from 1945 onwards, his works were only exhibited at La Galerie Rubens, located in Brussels, Gent, Bruges, Liege, Antwerp, and Le Zoute. In 1958, he participated in the Brussels World Fair, and his exhibition in the Iranian pavilion, his artistic swan song, made him earn the gold medal. To sum up his life candidly, "if Mak was not so divinely talented, there might be the danger of his life overshadowing his art. However, he distinguished himself in many forms of image-making, including portraits and caricatures, designs for the theatre, illustrations and Persian-style miniatures" (Chris Beetles Gallery's website, https:// www.chrisbeetles.com/artists/paul-mak-pavelivanov-1891-1967.html, last accessed: 17/03/2023).