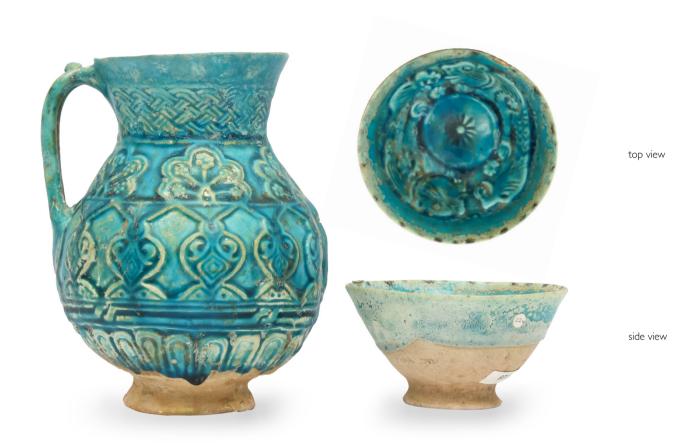

#### 7 A BAMIYAN MOULDED AND TURQUOISE-GLAZED POTTERY JUG AND A SMALL BOWL

Possibly Afghanistan, Eastern Iranian world, 12th - 13th century Jug 10.5cm diam and 19.5cm high; bowl 12cm diam. and 6.5cm high

#### £600 - £800

Bamiyan fritwares form a long-debated but scantily researched group of ceramics produced in the Medieval Eastern Iranian world. By repute, their production centre has often been linked to Bamiyan (modern-day Afghanistan), and they appear to have been very localised given the lack of similar examples in archaeological contexts at other sites. Their frit fabric tends to be quite fragile and moulded decoration fills every inch of available space, mostly on the exterior of jugs and on the interior of bowls. For a useful comparison, the strapwork frieze on the neck of our jug is very similar to the interior of a bowl in the Al-Sabah Collection (O. Watson, *Ceramics from Islamic Lands*, 2004, p. 327 and p. 329, cat. M.3).