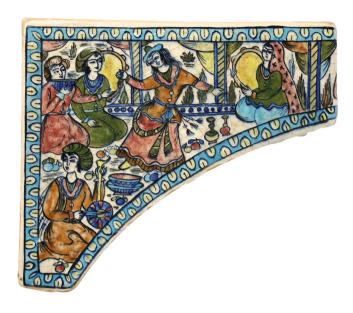

### 57 A QAJAR LACQUERED PAPIER-MÂCHÉ PANEL WITH FATH' ALI SHAH HUNTING

Iran, 19th century  $42cm \times 56.5$  including the frame

£800 - £1200

For an interesting discussion on Fath' Ali Shah's lacquer and pictorial portraits, please see Khalili, Robinson, and Stanley, *Lacquer of the Islamic Lands: Part 1*, The Nasser D. Khalili Collection of Islamic Art, 1996, pp. 160 - 161. According to these scholars, this ruler's portraits as a handsome, virile, fertile, male sovereign were not only forms of mere vanity: they served deeply-rooted raison d'état. In both life and art, Fath' Ali Shah's conduct and appearance were part of a conscious program of political propaganda, purposefully selecting him as a man fit to wield absolute power in Iran. A very similar composition to ours, though smaller, can be admired in a book cover part of the Khalili collection (*ibidem*, p. 165, fig. 121).