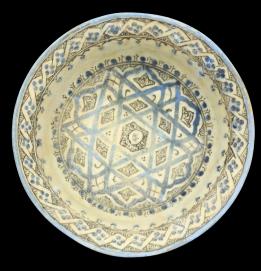

Kashan, Iran, late 12th - 13th century 19.8cm diam. and 8.5cm high

£300 - £500

A COPPER LUSTRE-PAINTED POTTERY BOWL WITH A RIDER ON HORSEBACK

Kashan, Iran, 13th century 21cm diam. and 9.8cm high

£200 - £300