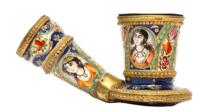

# 27 A POLYCHROME-PAINTED ENAMELLED SILVER AND COPPER QALYAN CUP WITH QAJAR COUPLE

Iran, 19th century 9cm diam. and 6cm high

£600 - £800

Provenance: Sotheby's London, 28 April 1994, lot 416.

# 28 TWO QAJAR POLYCHROME-PAINTED ENAMELLED SILVER AND COPPER QALYAN CUPS WITH YOUTH PORTRAITS

Iran, 19th century
The kargest 8.7cm diam. and 7.3cm high

£400 - £600

## A POLYCHROME-PAINTED ENAMELLED SILVER *QALYAN* CUP WITH QAJAR YOUTHS PORTRAITS

Iran, 19th century

Provenance: Sotheby's London, 15 October 1998, lot 183.

8.1cm diam. and 10.8cm high including the base

#### £800 - £1200

Provenance: Sotheby's London, 15 October 1998, lot 183.

30 A PAIR OF QAJAR POLYCHROME-PAINTED ENAMELLED LONG EARRINGS

Iran, 19th century Each 10cm long

£500 - £700