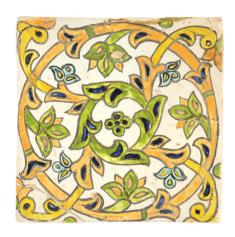

#### 14 SEVEN PERSIAN POTTERY TILES WITH FLORAL MOTIFS

Iran, I 8th century and later The largest square tile 24.5cm  $\times$  24.3cm; the two joint rectangular tiles 24.3cm; 41cm  $\times$  11cm excluding the mount