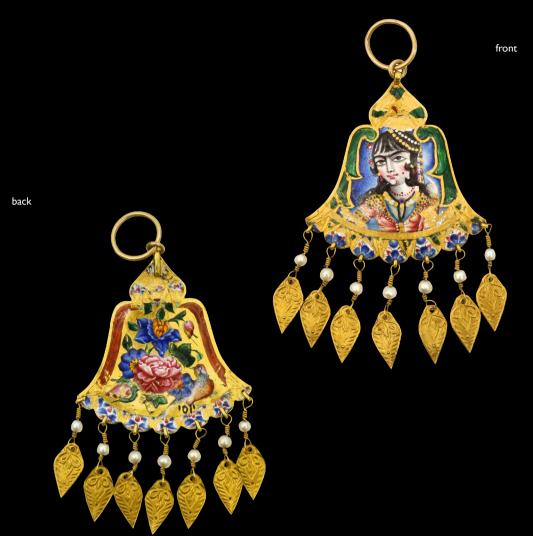

#### 21 A QAJAR POLYCHROME-PAINTED ENAMELLED GOLD PENDANT WITH MOTHER AND CHILD

Qajar Iran, first half 19th century 4.3cm x 4cm

£1000 - £1500

Provenance: Sotheby's London, 10 October 1991, lot 322.

22 A POLYCHROME-PAINTED ENAMELLED GOLD PENDANT WITH A QAJAR MAIDEN Qajar Iran, I 9th century ca. 7.4cm long

#### £600 - £800

#### Provenance:

Formerly in the Benyaminoff Collection, New York, USA:

On loan at the L.A. Mayer Memorial Museum, Jerusalem, 1987 - 1998;

Sotheby's London, 30 April 1998, lot 72.

#### Literature:

Rachel Hasson, Later Islamic Jewellery, Jerusalem, 1987, pp. 28 - 29, fig. 30;

Schmuck der Islamischen Welt, exhibition catalogue, Frankfurt, 1988, p. 88, fig. no. 2/30

23

24

23 A QAJAR LACQUERED PAPIER-MÂCHÉ PEN CASE (QALAMDAN) WITH FIGURAL DECORATION