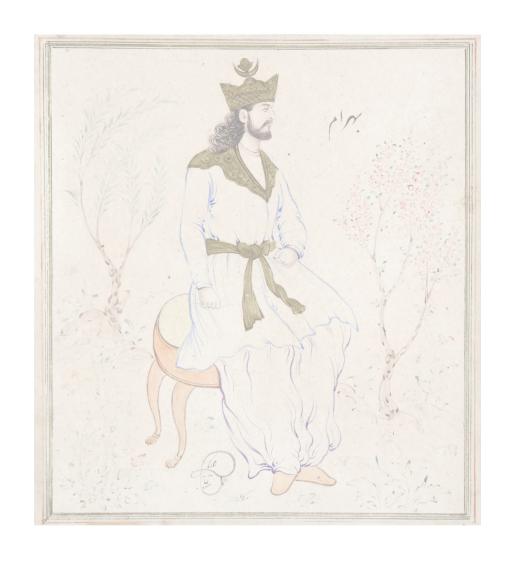

# AN ILLUSTRATED FOLIO FROM A DISPERSED SHAHNAMA BY FERDOWSI: AN AUDIENCE IN A GARDEN

Turkman Provincial School, possibly Shiraz or Western Iran, 15th century The folio  $22.7 \text{cm} \times 15 \text{cm}$ 

£300 - £500