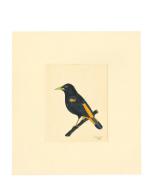

## 46 FOUR ALBUM PAGE STUDIES OF BIRDS

Mostly Qajar Iran, 19th century, signed Lotf'Ali and inscribed Muhammad Baqir The largest  $41\,\mathrm{cm}\times27\mathrm{cm}$ 

£400 - £600