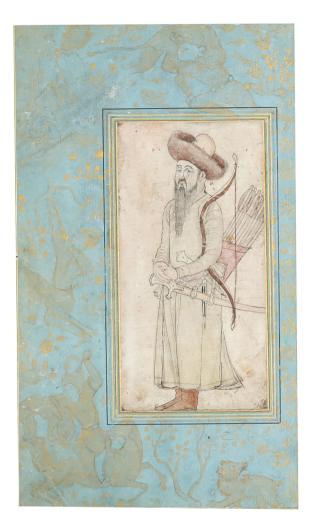

### 52 A SAFAVID-REVIVAL TINTED DRAWING OF A MONGOL WARRIOR AND A SAFAVID ILLUMINATED BORDER WITH ANIMALS

Iran, respectively 19th century and 16th - 17th century  $% \left( 1\right) =\left( 1\right) \left( 1$ 

The drawing 16.5cm  $\times$  8.5cm; the border 36.3cm  $\times$  23.5cm