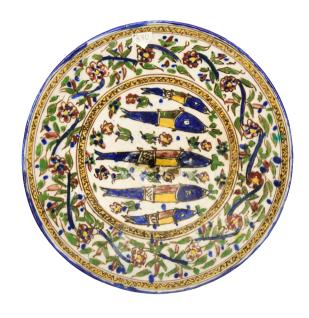

## A POLYCHROME-PAINTED POTTERY BOWL AND SERVING PLATE WITH FISH DESIGN

Iran, first half 20th century
The bowl 27.5cm diam. and 12.5cm high; the plate
28cm diam. and 8cm high

£100 - £150

16 FOUR MOULDED AND POLYCHROME-PAINTED QAJAR-REVIVAL POTTERY TILES