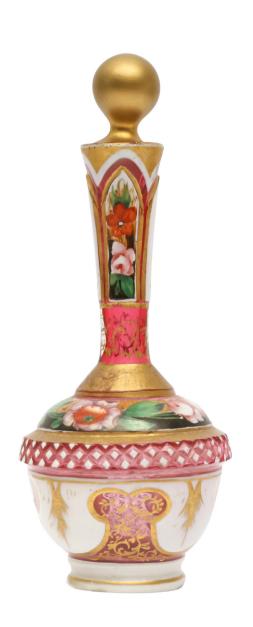

### 43 A BOHEMIAN GILT AND PAINTED CLEAR PINK GLASS SCENT BOTTLE

Bohemia, Eastern Europe made for the Persian export market, early 20th century 18cm high

£80 - £120