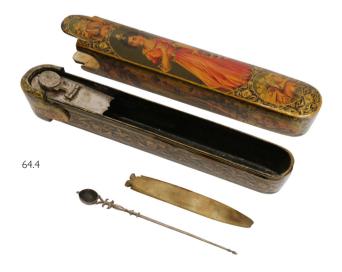

# 64 FOUR LACQUERED PAPIER-MÂCHÉ PEN CASES (QALAMDAN) WITH EUROPEAN FEMALE PORTRAITS

Late Qajar Iran, late 19th - early 20th century The longest 22.8cm

### £400 - £600

The composition on the pen case with the seated European lady is almost identical to another one produced in Shiraz, signed Lutfallah al-Hamzawi and dated 1314 AH (1896 - 7 AD), now in the Khalili Collection of Islamic Art - LAQ510 (N. D. Khalili, B. W. Robinson, and T. Stanley, Lacquer of the Islamic Lands: Part 2, 1997, p. 230, fig. 456). Iranian models of this kind bear very little from their original Qajar compositions. They are guite clearly indebted to the late 19th-century lacquer prototypes produced in Russia for the Iranian export market. Indeed, the very portrait on our pen case is a copy from a well-known composition present on a Russian lacquered pen box (LAQ 129), part of the same collection (ibidem, p. 224, cat. 448), which since then has been repeated on several galamdans becoming a 'staple' image. By the last quarter of the 19th century, both Russian and Japanese Jacquer manufacturers were targeting the Qajar market, attracted by the Iranians' persistent appreciation for this medium (M. Farhad, M. McWilliams and S. Rettig, A Collector's Passion: Ezzat-Malek Soudavar and Persian Lacquer, 2017, p. 35). It wasn't long before the Iranian craftsmen started reproducing the imported models from Lukutin and the Fedoskino factory, making the luxury import goods with European portraits and elongated oval cartouches with Russian romantic landscapes available to a broader local audience.

The second *qalamdan* from the left in the picture shows striking similarities in terms of pictorial style, subject, and decorative vocabulary to three pen cases in the Khalili Collection of Islamic Art attributed to the oil portrait painter Muhammad Baqir Samirumi (1866 - 1937), active at the court of Mas'ud Mirza Zill al-Sultan (N. D. Khalili, B. W. Robinson, and T. Stanley, *Lacquer of the Islamic Lands: Part* 2, 1997, p. 248, figs. 483 - 485). In particular, the pen case in fig. 484 presents identical bucolic views with cattle, ibexes, and pairs of parrots on the side and top, like our *qalamdan*. For further information on Muhammad Baqir Samirumi's artistic career, please read the footnote of lot 61.