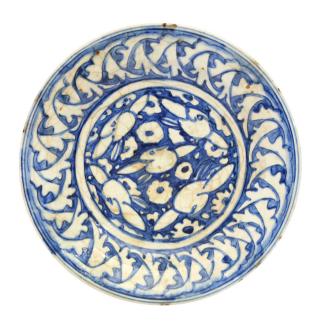

#### 3 TWO SAMANID SLIP-PAINTED EPIGRAPHIC POTTERY BOWLS

Possibly Khorasan, Eastern Iran or Transoxiana, Central Asia, 10th century The largest 27cm diam. and 9.4cm high

£400 - £600