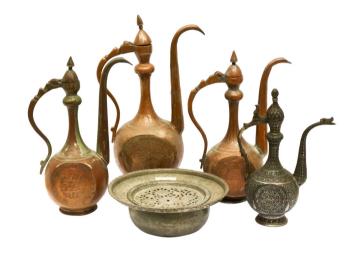

### 49 FOUR ENGRAVED TINNED COPPER EWERS AND A BASIN

Central Asia, late 19th - early 20th century The tallest 42cm high; the basin 25.5cm diam. and 9cm high

### 50 TWO ENGRAVED BRASS VESSELS

Late Qajar Iran, ca. 1880s - 1920s The tallest 33cm high

£120 - £180