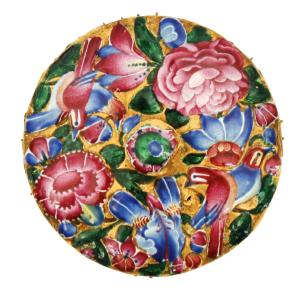

#### 21 A QAJAR POLYCHROME-PAINTED ENAMELLED GOLD PENDANT WITH MOTHER AND CHILD

Qajar Iran, first half 19th century 4.3cm x 4cm

£1000 - £1500

Provenance: Sotheby's London, 10 October 1991, lot 322.

22 A POLYCHROME-PAINTED ENAMELLED GOLD PENDANT WITH A QAJAR MAIDEN Qajar Iran, I 9th century ca. 7.4cm long

#### £600 - £800

#### Provenance:

Formerly in the Benyaminoff Collection, New York, USA:

On loan at the L.A. Mayer Memorial Museum, Jerusalem, 1987 - 1998;

Sotheby's London, 30 April 1998, lot 72.

#### Literature:

Rachel Hasson, Later Islamic Jewellery, Jerusalem, 1987, pp. 28 - 29, fig. 30;

Schmuck der Islamischen Welt, exhibition catalogue, Frankfurt, 1988, p. 88, fig. no. 2/30

23

24

23 A QAJAR LACQUERED PAPIER-MÂCHÉ PEN CASE (QALAMDAN) WITH FIGURAL DECORATION