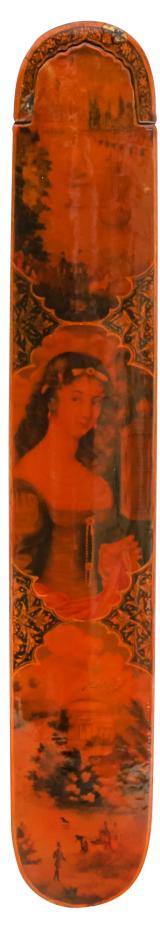

### A QAJAR LACQUERED PAPIER-MÂCHÉ PEN CASE (QALAMDAN) WITH EUROPEAN LANDSCAPEVIEWS AND MAIDEN

Iran, dated 1279 AH (1862 - 1863 AD), signed Muhammad Ja'far al-Sharif al-Qaeni 23cm long

### £1000 - £1500

An identical galamdan dating to the third quarter of the 19th century and showcasing the very same European subjects, including the European woman with a charming half-smile, and Western river and lake scenes, is part of the Khalili Collection of Islamic Art (N. D. Khalili, B. W. Robinson, and T. Stanley, Lacquer of the Islamic Lands: Part 2, 1997, pp. 172 - 174, fig. 391). The top of this pen case's cover is inscribed in gold Ya Sahib al-Zaman ('O Lord of the Age!'), the known takhallos for artists named Muhammad Zaman. It also bears the date 1114 AH (1702 - 03 AD). However, the signature and date must have been added at a later stage, given the overall style of the decoration and the fashion of the illustrated European costumes in line with Victorian standards.

Our pen case is signed by a painter called Muhammad Ja'far al-Sharif al-Qaeni, often referred to as Ja'far Qaeni or Ali Muhammad Qaeni by M.A. Karimzadeh Tabrizi. He was a follower and admirer of Aqa Najaf and painted in a similar style. He often features Western landscape views and European characters in his creations. There are two pen cases in Iranian collections attributed to him: one is illustrated with scenes of Sheikh San'an and the Christian princess; the latter has a view of the *Si-o-Seh Pol* in Isfahan and it is signed Al'aqal Ali Mohammad Sharif al-Qaeni and dated 1278 AH, preceding our lot of a year.