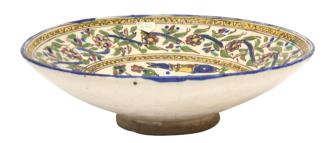

## A POLYCHROME-PAINTED POTTERY BOWL AND SERVING PLATE WITH FISH DESIGN

Iran, first half 20th century
The bowl 27.5cm diam. and 12.5cm high; the plate
28cm diam. and 8cm high

£100 - £150

16 FOUR MOULDED AND POLYCHROME-PAINTED QAJAR-REVIVAL POTTERY TILES