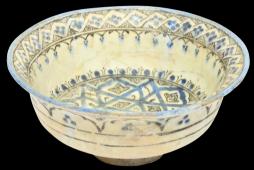

#### 3 TWO SAMANID SLIP-PAINTED EPIGRAPHIC POTTERY BOWLS

Possibly Khorasan, Eastern Iran or Transoxiana, Central Asia, 10th century The largest 27cm diam. and 9.4cm high

£400 - £600