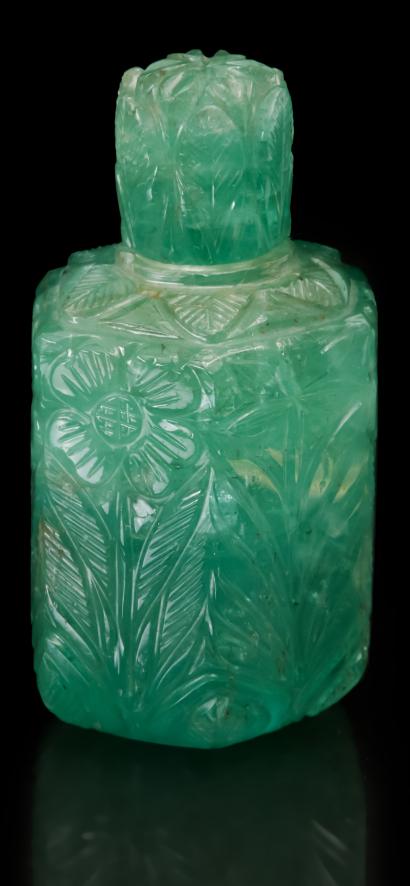

### 42 A SMALL POLYCHROME-PAINTED ENAMELLED GOLD LID

Qajar Iran, early 19th century 4.5cm diam

£500 - £700

Provenance: Christie's London, 28 April 1998, lot 353