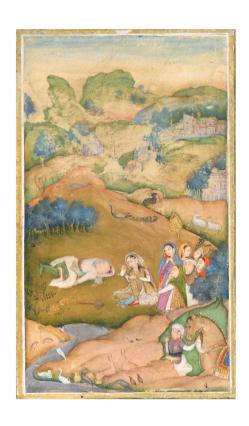

### 53 FOUR QAJAR *MURAQQA*' ALBUM PAGES WITH MANUSCRIPT ILLUSTRATIONS

Iran, mid to late 19th century Each 13cm × 6.5cm

£200 - £300