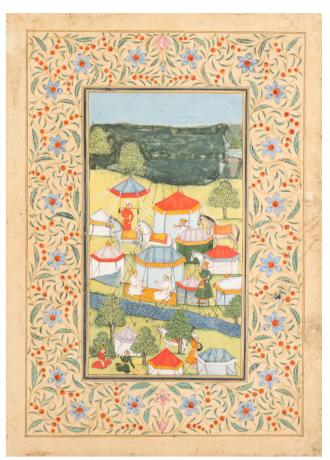

# AN ILLUSTRATED FOLIO FROM A DISPERSED SHAHNAMA BY FERDOWSI: AN AUDIENCE IN A GARDEN

Turkman Provincial School, possibly Shiraz or Western Iran, 15th century The folio  $22.7 \text{cm} \times 15 \text{cm}$ 

£300 - £500