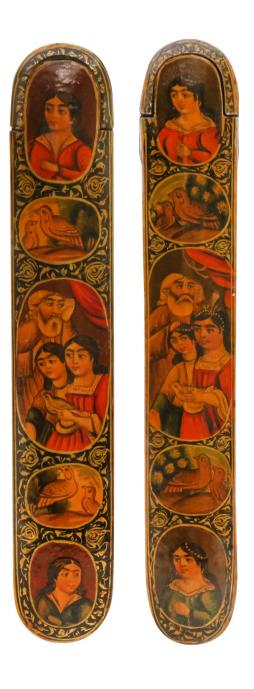

£500 - £700

25 TWO LACQUERED PAPIER-MÂCHÉ PEN CASES (QALAMDAN) WITH PORTRAITS OF SHEIKH SAN'AN AND THE CHRISTIAN MAIDEN

Qajar Iran, 19th century The longest 21.8cm

£150 - £300

26 TWO LACQUERED PAPIER-MÂCHÉ PEN CASES (QALAMDAN) WITH PORTRAITS OF QAJAR MAIDENS ATTENDING A CHILD

Late Qajar Iran, late 19th - early 20th century The longest 22.5cm long

£150 - £300