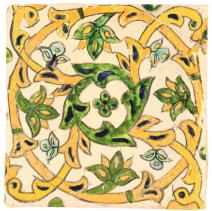

#### 14 SEVEN PERSIAN POTTERY TILES WITH FLORAL MOTIFS

Iran, I 8th century and later The largest square tile 24.5cm  $\times$  24.3cm; the two joint rectangular tiles 24.3cm; 41cm  $\times$  11cm excluding the mount