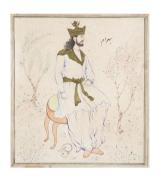

### 58 FIVE ARCHAISTIC-STYLE TINTED DRAWINGS OF ANCIENT PERSIAN KINGS

Iran, 20th century, signed Hajji Mansur al-Malek  $29.2 \, \mathrm{cm} \times 22 \, \mathrm{cm}$  including mounts

£600 - £800

59 FOUR ARCHAISTIC-STYLE PORTRAITS OF PERSIAN YOUTHS IN GARDENS

Iran, 20th century

The smallest 22.2cm  $\times$  14.2cm and the largest 29cm  $\times$  20.5cm

£200 - £300

60 PAUL MAK (1891 - 1967): TWO CONVERSING MULLAHS RIDING DONKEYS

Possibly Brussels, Belgium, signed MAK and dated 1956  $62cm \times 51.8cm$  including the frame