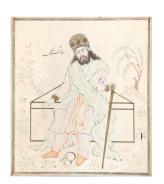

### 58 FIVE ARCHAISTIC-STYLE TINTED DRAWINGS OF ANCIENT PERSIAN KINGS

Iran, 20th century, signed Hajji Mansur al-Malek  $29.2 \, \mathrm{cm} \times 22 \, \mathrm{cm}$  including mounts

£600 - £800

59 FOUR ARCHAISTIC-STYLE PORTRAITS OF PERSIAN YOUTHS IN GARDENS