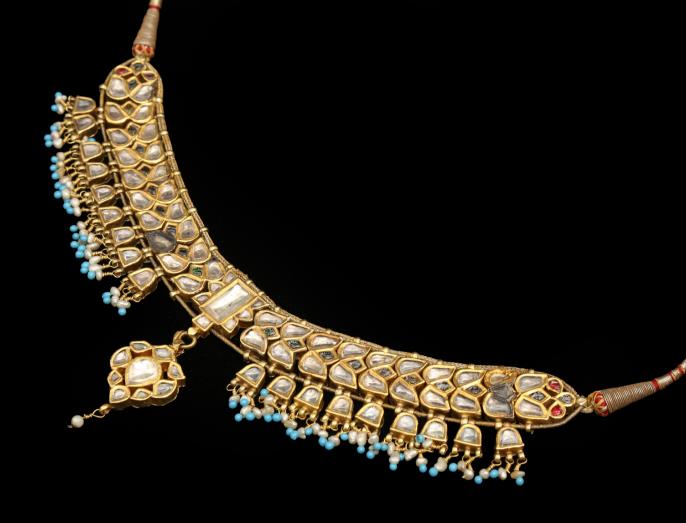

#### 31 A PAIR OF QAJAR POLYCHROME-PAINTED ENAMELLED EARRINGS

Iran, 19th century Each 8.2cm long

£400 - £600

33
A QAJAR POLYCHROME-PAINTED ENAMELLED
GOLD QALYAN CUP WITH MOTHER AND
CHILD AND DERVISH PORTRAITS