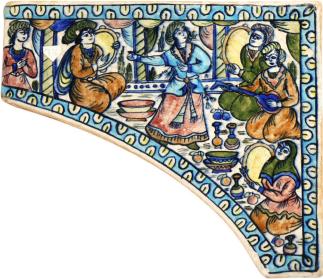

## 17 A LARGE COMPOSITION SET OF THIRTEEN MOULDED POTTERY TILES

Late Qajar Iran, early 20th century Each tile approximately  $33 \text{cm} \times 33 \text{cm}$ 

£500 - £700