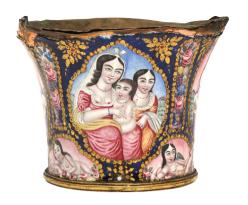

#### 21 A QAJAR POLYCHROME-PAINTED ENAMELLED GOLD PENDANT WITH MOTHER AND CHILD

Qajar Iran, first half 19th century 4.3cm x 4cm

£1000 - £1500

Provenance: Sotheby's London, 10 October 1991, lot 322.

22 A POLYCHROME-PAINTED ENAMELLED GOLD PENDANT WITH A QAJAR MAIDEN Qajar Iran, I 9th century ca. 7.4cm long

#### Provenance:

Formerly in the Benyaminoff Collection, New York, USA:

On loan at the L.A. Mayer Memorial Museum, Jerusalem, 1987 - 1998;

Sotheby's London, 30 April 1998, lot 72.

#### Literature:

Rachel Hasson, Later Islamic Jewellery, Jerusalem, 1987, pp. 28 - 29, fig. 30;

Schmuck der Islamischen Welt, exhibition catalogue, Frankfurt, 1988, p. 88, fig. no. 2/30

23

24

23 A QAJAR LACQUERED PAPIER-MÂCHÉ PEN CASE (QALAMDAN) WITH FIGURAL DECORATION