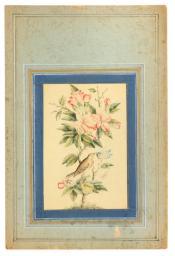

### 44 TWO ALBUM PAGE STUDIES OF ROSE BUSHES

Qajar Iran, dated 1254 AH (1838 AD) and 1281 AH (1864 AD), signed Lotf 'Ali

The largest 31.5cm × 20.4cm including the mount

### £400 - £600

Another floral study by Lotf 'Ali bearing a close date (1252 AH / 1836 AD) was successfully sold in these Rooms as part of the same private collection (28 October 2022, lot 39). The artist's signature matches in style and colour (red ink). It is therefore likely that these studies were all produced by Lotf 'Ali Shirazi, one of the leading Qajar painters in the mid-19th century. A master of many talents including watercolours on paper, manuscript illustrations, and lacquer wares, his fame resided mostly in his flower studies, characterised by a truly 'realistic' outlook. His works are usually inscribed with his characteristic signature in tughra form, similar to the one present on our lots (Nasser D. Khalili, B.W. Robinson, and Tim Stanley, Lacquer of the Islamic Lands: Part One, p. 206).