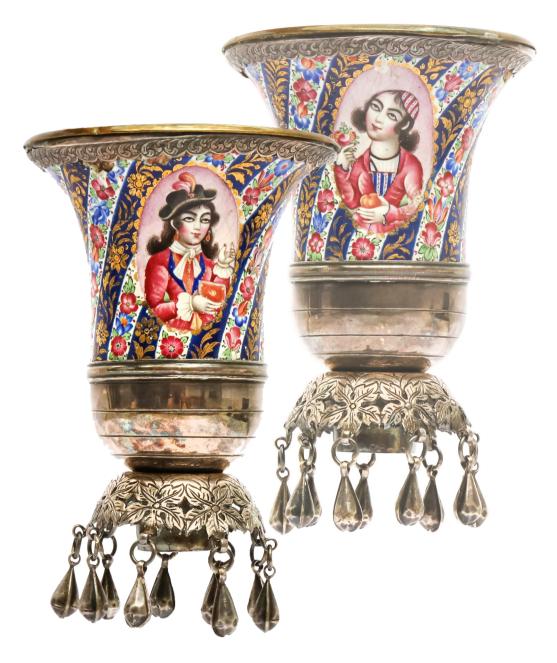

## A POLYCHROME-PAINTED ENAMELLED SILVER *QALYAN* CUP WITH QAJAR YOUTHS PORTRAITS

Iran, 19th century

Provenance: Sotheby's London, 15 October 1998, lot 183.

8.1cm diam. and 10.8cm high including the base

#### £800 - £1200

Provenance: Sotheby's London, 15 October 1998, lot 183.

30 A PAIR OF QAJAR POLYCHROME-PAINTED ENAMELLED LONG EARRINGS

Iran, 19th century Each 10cm long

£500 - £700