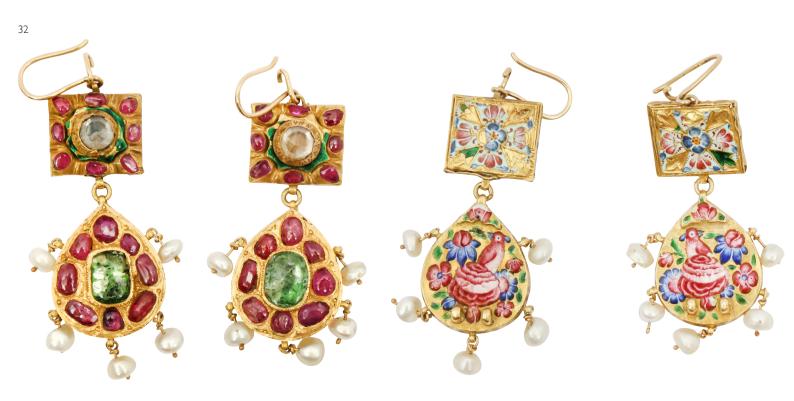

#### 31 A PAIR OF QAJAR POLYCHROME-PAINTED ENAMELLED EARRINGS

Iran, 19th century Each 8.2cm long

£400 - £600

33
A QAJAR POLYCHROME-PAINTED ENAMELLED
GOLD QALYAN CUP WITH MOTHER AND
CHILD AND DERVISH PORTRAITS