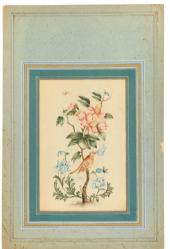

### 45 TWO ALBUM PAGE *GRISAILLE* FLORAL STUDIES

Qajar Iran, dated 1258 AH (1842 AD) and 1279 AH (1862 AD), signed Lotf 'Ali 30.5cm × 20cm including the mount

£400 - £600