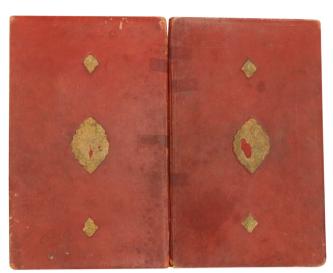

### 67 FIVE LEATHER BOOK BINDINGS AND A GILT AND TOOLED FLAP SECTION

Iran and Ottoman Turkey, 18th and 19th centuries, one dated 1255 AH (1839 - 1840 AD) The largest  $30.2cm \times 19.2cm$ 

£200 - £300