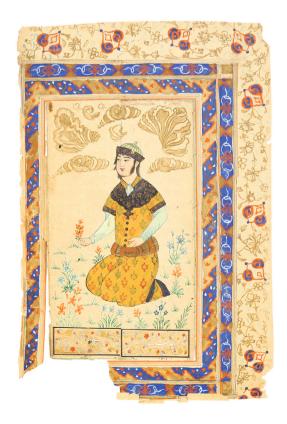

#### 20 A FEMALE QAJAR BEAUTY AND A COURTLY MUSICIAN

Qajar Iran, first half 19th century Each 45.5cm x 36.5cm

£800 - £1200