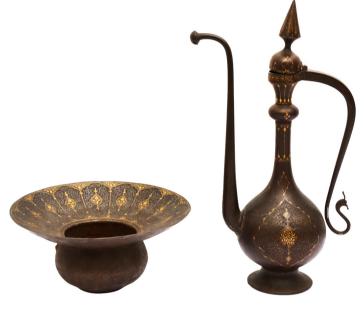

# 18 A FINE QAJAR SILVER-OVERLAID GOLD-DAMASCENED STEEL EWER AND A STEEL BASIN WITH OPENWORK COVER

Qajar Iran, mid to late 19th century The ewer 41.3cm high; the basin 27cm diam. and 10.8cm high

#### £1200 - £1800

In the Qajar period, Iran developed and fostered a vast and highly-skilled production of gold-damascened steel vessels and ornaments. Steel (pulad) had been in use in these lands since the Pre-Islamic period. Nevertheless, until the 18th century, this material seems to have been mostly employed for the production of arms, few ornaments, and architectural elements – choices based on its practical implementation, given its durability and strength (G. Fellinger, in L'Empire des Roses: Chefs-d'oeuvre de l'Art Persan du XIX siècle, Louvre-Lens, 2018, p. 377).

In the 19th century, an unprecedented boom and a real evolution of shapes and designs took place: not only the variety of vessels was greatly expanded, but also the quality of their making and the intricacy of their design. Metals and ceramics started inspiring each other once again, allowing new shapes and revised concepts to enter the Qajar metalworkers' artistic vocabulary. In fact, it has been suggested that the traditional shape of tall steel ewers, such as ours, was inspired by foreign ceramic examples produced in China and Europe (*ibidem*).