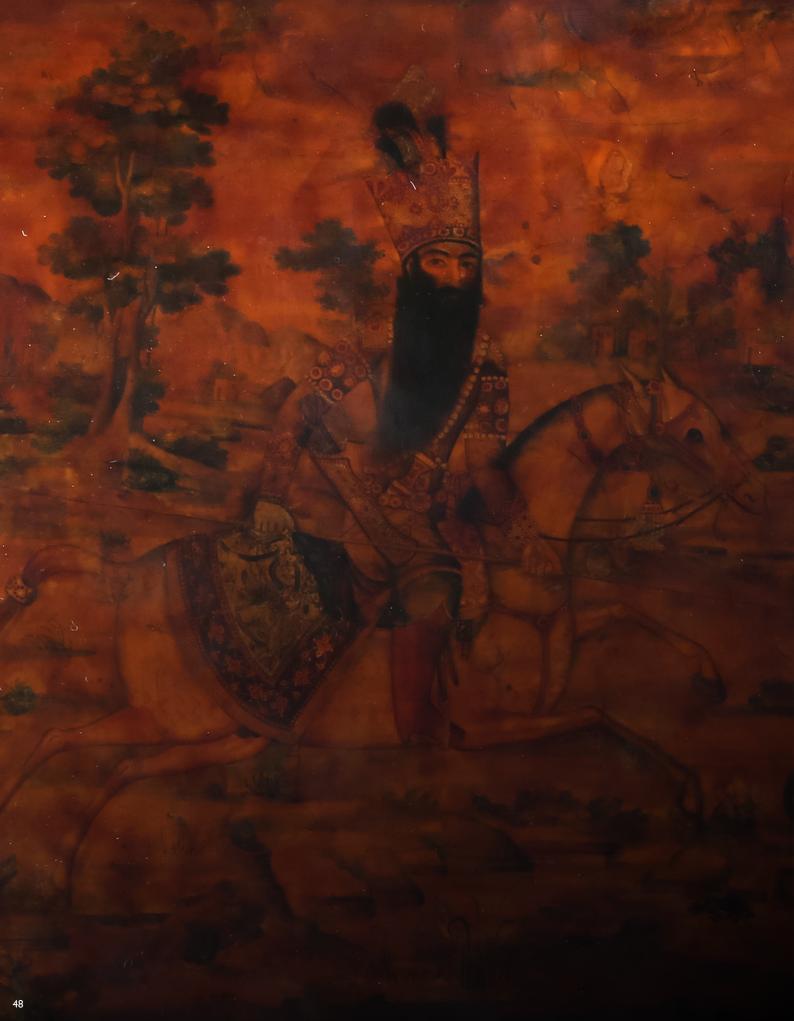

### 57 A QAJAR LACQUERED PAPIER-MÂCHÉ PANEL WITH FATH' ALI SHAH HUNTING

Iran, 19th century  $42cm \times 56.5$  including the frame

£800 - £1200

For an interesting discussion on Fath' Ali Shah's lacquer and pictorial portraits, please see Khalili, Robinson, and Stanley, *Lacquer of the Islamic Lands: Part 1*, The Nasser D. Khalili Collection of Islamic Art, 1996, pp. 160 - 161. According to these scholars, this ruler's portraits as a handsome, virile, fertile, male sovereign were not only forms of mere vanity: they served deeply-rooted raison d'état. In both life and art, Fath' Ali Shah's conduct and appearance were part of a conscious program of political propaganda, purposefully selecting him as a man fit to wield absolute power in Iran. A very similar composition to ours, though smaller, can be admired in a book cover part of the Khalili collection (*ibidem*, p. 165, fig. 121).