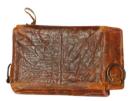

### 67 FIVE LEATHER BOOK BINDINGS AND A GILT AND TOOLED FLAP SECTION

Iran and Ottoman Turkey, 18th and 19th centuries, one dated 1255 AH (1839 - 1840 AD) The largest  $30.2cm \times 19.2cm$ 

£200 - £300