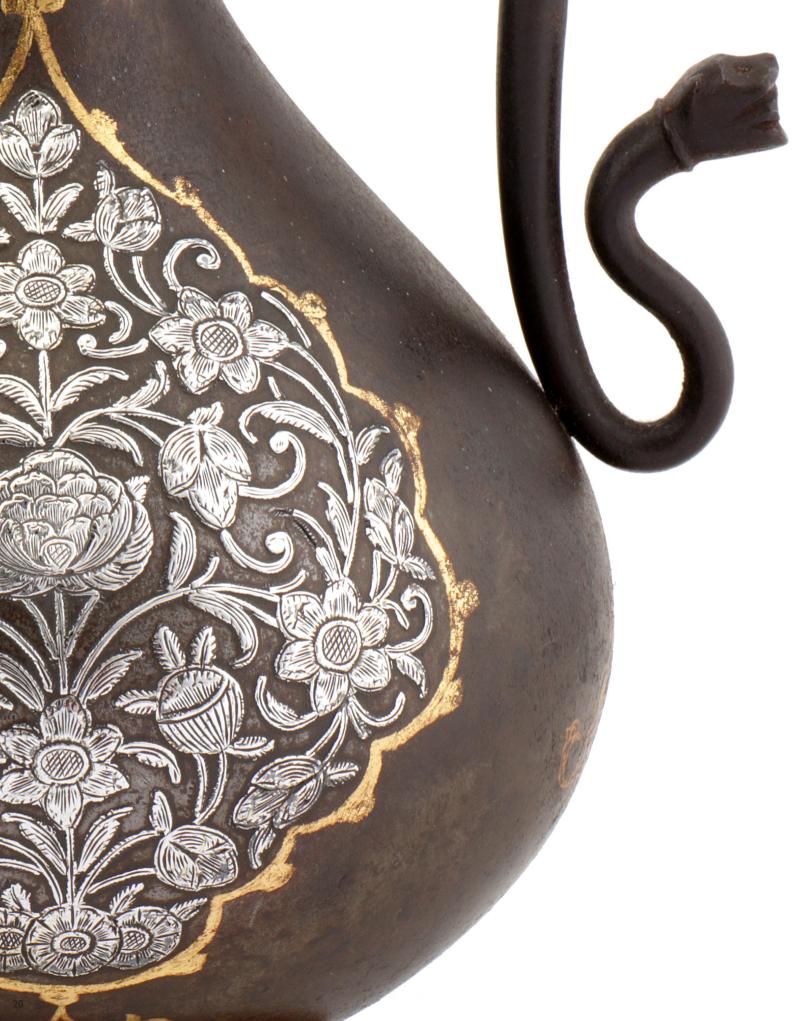

# 18 A FINE QAJAR SILVER-OVERLAID GOLD-DAMASCENED STEEL EWER AND A STEEL BASIN WITH OPENWORK COVER

Qajar Iran, mid to late 19th century The ewer 41.3cm high; the basin 27cm diam. and 10.8cm high

#### £1200 - £1800

In the Qajar period, Iran developed and fostered a vast and highly-skilled production of gold-damascened steel vessels and ornaments. Steel (pulad) had been in use in these lands since the Pre-Islamic period. Nevertheless, until the 18th century, this material seems to have been mostly employed for the production of arms, few ornaments, and architectural elements – choices based on its practical implementation, given its durability and strength (G. Fellinger, in L'Empire des Roses: Chefs-d'oeuvre de l'Art Persan du XIX siècle, Louvre-Lens, 2018, p. 377).

In the 19th century, an unprecedented boom and a real evolution of shapes and designs took place: not only the variety of vessels was greatly expanded, but also the quality of their making and the intricacy of their design. Metals and ceramics started inspiring each other once again, allowing new shapes and revised concepts to enter the Qajar metalworkers' artistic vocabulary. In fact, it has been suggested that the traditional shape of tall steel ewers, such as ours, was inspired by foreign ceramic examples produced in China and Europe (*ibidem*).