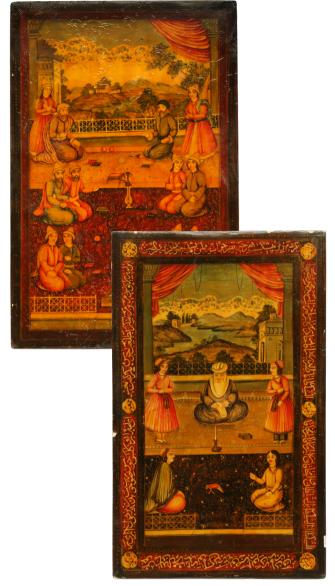

### 53 FOUR QAJAR *MURAQQA*' ALBUM PAGES WITH MANUSCRIPT ILLUSTRATIONS

Iran, mid to late 19th century Each 13cm × 6.5cm

£200 - £300