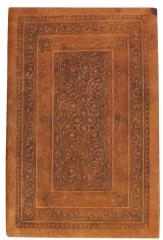

### 67 FIVE LEATHER BOOK BINDINGS AND A GILT AND TOOLED FLAP SECTION

Iran and Ottoman Turkey, 18th and 19th centuries, one dated 1255 AH (1839 - 1840 AD) The largest  $30.2cm \times 19.2cm$ 

£200 - £300