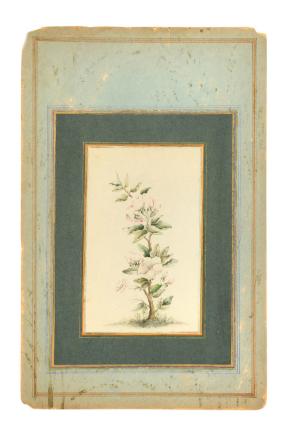

### 44 TWO ALBUM PAGE STUDIES OF ROSE BUSHES

Qajar Iran, dated 1254 AH (1838 AD) and 1281 AH (1864 AD), signed Lotf 'Ali

The largest 31.5cm × 20.4cm including the mount

### £400 - £600

Another floral study by Lotf 'Ali bearing a close date (1252 AH / 1836 AD) was successfully sold in these Rooms as part of the same private collection (28 October 2022, lot 39). The artist's signature matches in style and colour (red ink). It is therefore likely that these studies were all produced by Lotf 'Ali Shirazi, one of the leading Qajar painters in the mid-19th century. A master of many talents including watercolours on paper, manuscript illustrations, and lacquer wares, his fame resided mostly in his flower studies, characterised by a truly 'realistic' outlook. His works are usually inscribed with his characteristic signature in tughra form, similar to the one present on our lots (Nasser D. Khalili, B.W. Robinson, and Tim Stanley, Lacquer of the Islamic Lands: Part One, p. 206).