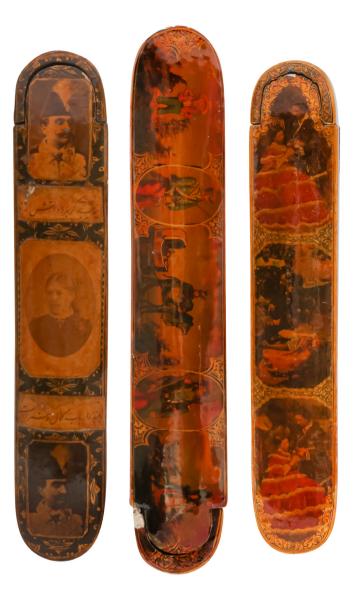

# 65 THREE LACQUERED PAPIER-MÂCHÉ PEN CASES (*QALAMDAN*) WITH DECOUPAGED PHOTOGRAPHS AND WESTERN CHROMOLITHOGRAPHS

Late Qajar Iran, late 19th - early 20th century The longest 23.5cm long

### £300 - £500

An almost identical *qalamdan* with cut-out black and white photographs of Nasir al-Din Shah and European ladies is part of M. A. Karimzadeh Tabrizi's personal collection (M. A. Karimzadeh Tabrizi, *Qalamdan and Persian Lacquer Work*, 2000, p. 368, first pen case on the lower left corner). This is indicative of the high degree of desirability and collectible potential of pen cases with Qajar 'royal memorabilia' subjects and features, even towards the end of the Qajar era and the following period.