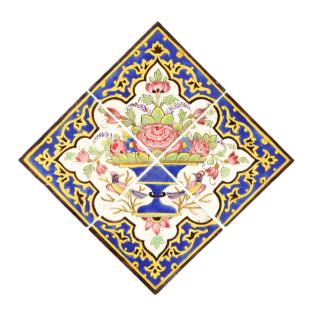

## A PANEL OF FOUR QAJAR CUERDA SECA POTTERYTILES

Possibly Tehran, Qajar Iran, 19th century 70cm at the widest points

£300 - £500