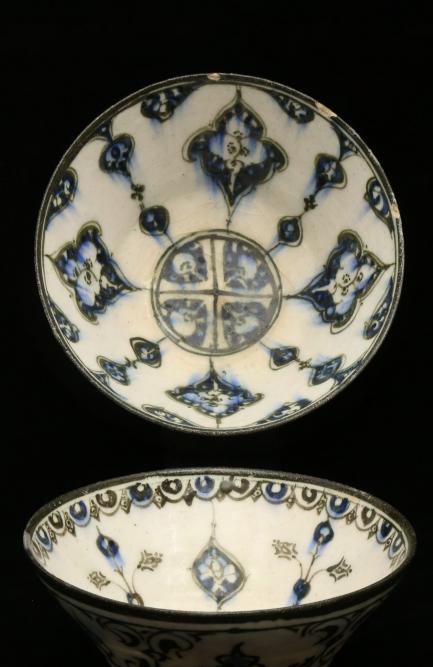

#### 4 A NEAR PAIR OF COBALT BLUE AND BLACK-

PAINTED POTTERY BOWLS WITH ARABESQUE MOTIFS

Kashan, Iran, ca. 1200 - 1220 Each 19.5cm diam. and 8.5cm high

£800 - £1200

A KASHAN COBALT BLUE AND BLACK-PAINTED POTTERY BOWL WITH SIX-POINTED STAR DESIGN