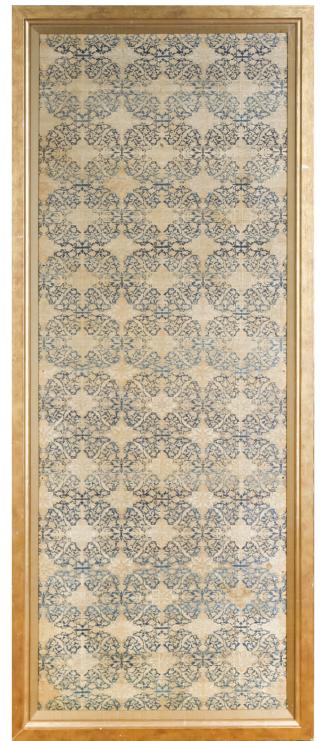

#### A CALLIGRAPHIC TIRAZTEXTILE FRAGMENT

Fatimid Egypt, 10th - 11th century The panel 5.5cm × 13.5cm

Inscription: "... for the affairs ...(?)"

Epigraphy, and calligraphy as its extension, were two of the main forms igniting the interest in the arts of the Islamic lands among early 20th-century Western collectors. Often, the only fragments deemed worth preserving and collecting were the ones with inscriptions or figural motifs, leaving behind little to no evidence of the item's original function, loom width, and exact location on the clothing. The panel in this lot, possibly a fragment from a court robe, is no exception.

In terms of decoration, the presence of an epigraphic Arabic *naskh* band points to a Fatimid attribution, but the wave pattern on the outer edges is clearly indebted to Egyptian pre-Islamic Coptic tapestries and their classical influences, showcasing the chronological evolution and complex cultural stratification of these textile fragments.