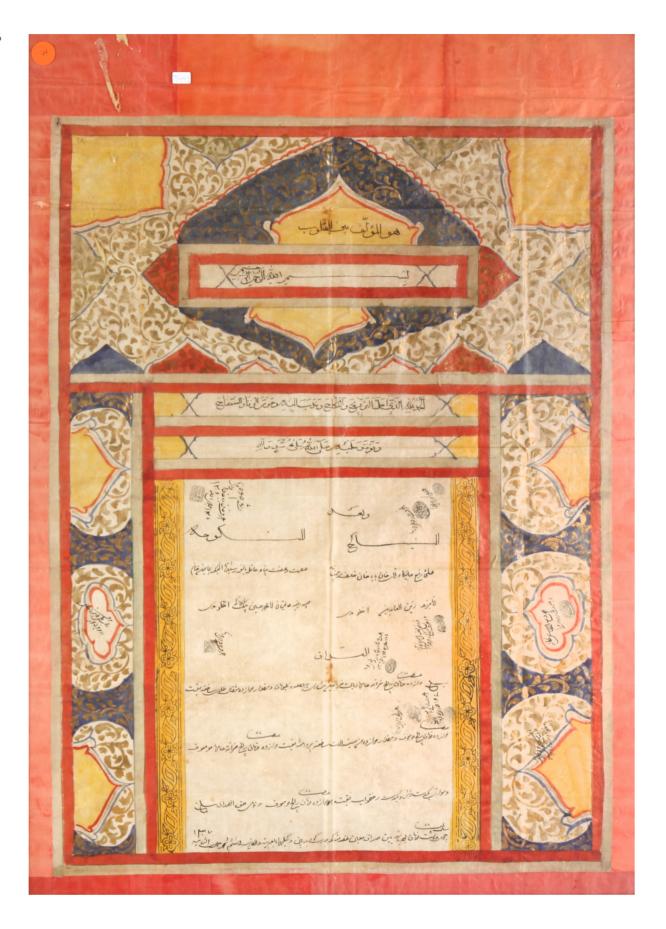

### 66 A LARGE ILLUMINATED MARRIAGE CONTRACT

Qajar Iran, dated 1307 AH (1890 AD) The document  $70.5 \text{cm} \times 50 \text{cm}$ 

£400 - £600