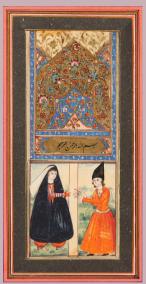

### 53 FOUR QAJAR *MURAQQA*' ALBUM PAGES WITH MANUSCRIPT ILLUSTRATIONS

Iran, mid to late 19th century Each 13cm × 6.5cm

£200 - £300