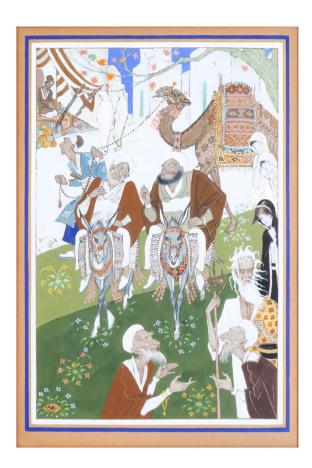

Iran, 20th century

The smallest 22.2cm  $\times$  14.2cm and the largest 29cm  $\times$  20.5cm

£200 - £300

60 PAUL MAK (1891 - 1967): TWO CONVERSING MULLAHS RIDING DONKEYS

Possibly Brussels, Belgium, signed MAK and dated 1956  $62cm \times 51.8cm$  including the frame

£1500 - £2000

Provenance: Christie's London, 14 October 1997, lot 154.

The present lot was painted by the Russian-born artist Pavel Petrovich Ivanov (1891 - 1967), also known as 'Paul Mak' or 'Pavel Ivanov Mak'. Mostly renowned for his miniatures in Persian style, portraits, and caricatures, his life and artistic career were anything but standard.

From art student to distinguished soldier, his drawing talent was the sole saving grace that prevented him from being executed by the Bolsheviks, in whose hands he fell in 1917. Indeed, after six months spent in jail, he was finally released after sketching the main prison chief's portrait. In 1921, he decided to leave Russia and travel south, choosing Tehran as his new home the following year. Here, Mak had the chance to learn the art of Persian miniature painting and one of his acquaintances introduced him to important people, including Sir Percy Loraine, an influential British minister, and the new Shah of Persia, Reza Shah Pahlavi. His talent and success grew quickly and in February 1926, he organised his first exhibition in Tehran. In 1927, his appointment as official court painter and the grant of Iranian citizenship consolidated his presence and fame in the country.

In the middle of the political chaos leading Europe into World War II, Mak moved to Belgium, his final home, and from 1945 onwards, his works were only exhibited at La Galerie Rubens, located in Brussels, Gent, Bruges, Liege, Antwerp, and Le Zoute. In 1958, he participated in the Brussels World Fair, and his exhibition in the Iranian pavilion, his artistic swan song, made him earn the gold medal. To sum up his life candidly, "if Mak was not so divinely talented, there might be the danger of his life overshadowing his art. However, he distinguished himself in many forms of image-making, including portraits and caricatures, designs for the theatre, illustrations and Persian-style miniatures" (Chris Beetles Gallery's website, https:// www.chrisbeetles.com/artists/paul-mak-pavelivanov-1891-1967.html, last accessed: 17/03/2023).