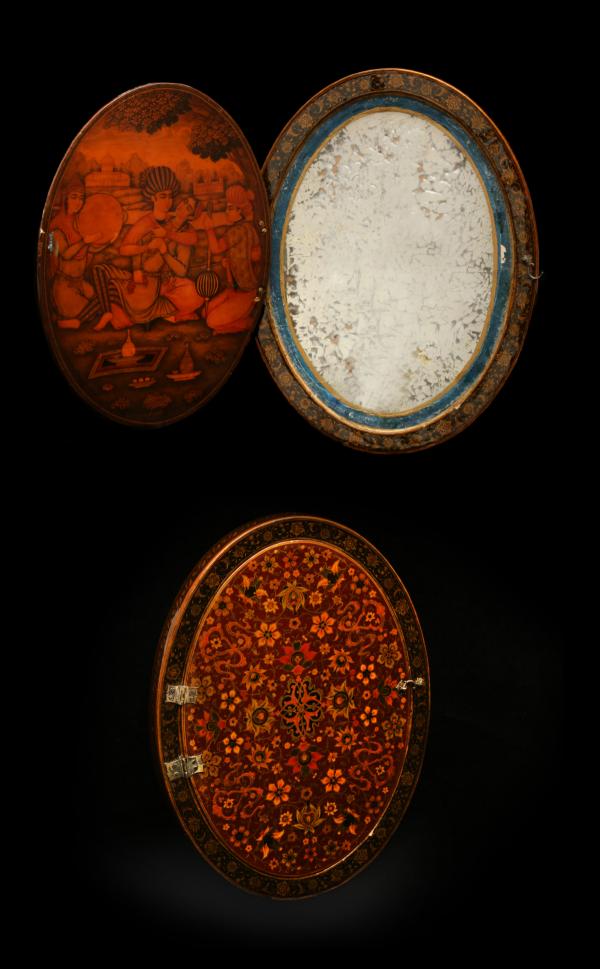

### 54 TWO QAJAR LACQUERED PAPIER-MÂCHÉ MIRROR CASES

Iran, 19th century 21.5cm × 14cm; 23cm × 15cm

£400 - £600

Provenance (Imam 'Ali's mirror case): Unknown Auction (possibly Sotheby's tag), 27 April 1994, lot 302.

55 TWO QAJAR LACQUERED PAPIER-MÂCHÉ MIRROR CASES

Iran, 19th century 30.8cm × 20cm; 25.5cm × 17cm

£400 - £600