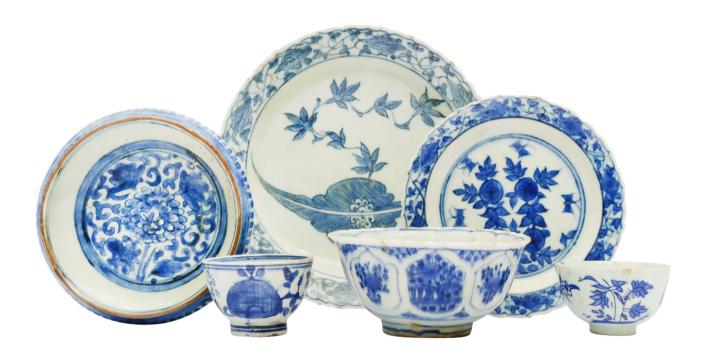

The Louvre Museum offers a significant group of 12th-century spouted bronze lamps, united by a similar design to our lot and the presence of additional zoomorphic elements (A. Collinet, Précieuses Matières: Les Arts du Métal dans le Monde Iranien Médiéval, 2021, pp. 218 - 222, cats. 41 - 43 and p. 235, cat. 48). In her recent publication, Collinet provides an encompassing list of all the animals encountered in Eastern Iranian metal creations, including lions, bulls, camels, elephants, sheep, a monkey, a goat, and several birds like partridges, peacocks, cockerels, doves, and birds of prey like falcons (ibidem, pp. 233 - 234). However, neither Collinet's list nor any of the Louvre vessels account for hares or rabbits. Instead, these animals were prominent subjects in the Western regions of the Medieval Islamic world, especially in Umayyad Spain and Fatimid Egypt, as noticeable in their ceramic and textile productions.