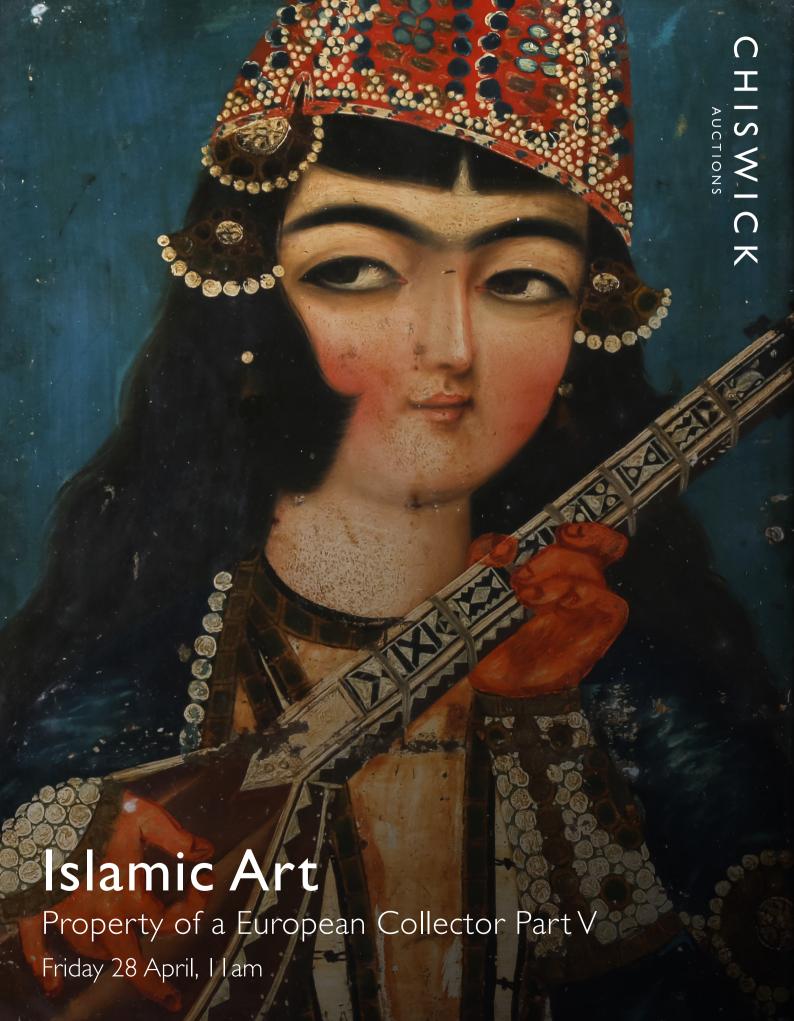

### Islamic Art

### Property of a Private European Collector

### Friday 28 April, I I am

#### 20 A FEMALE QAJAR BEAUTY AND A COURTLY MUSICIAN

Qajar Iran, first half 19th century Each 45.5cm x 36.5cm

£800 - £1200