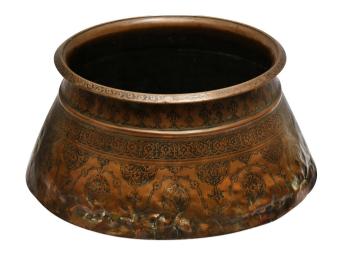

## 19 A QAJAR GOLD-DAMASCENED STEEL EWER AND BASIN

Qajar Iran, mid to late 19th century The ewer 42.3cm high; the basin 26cm diam. and 12cm high

£600 - £800