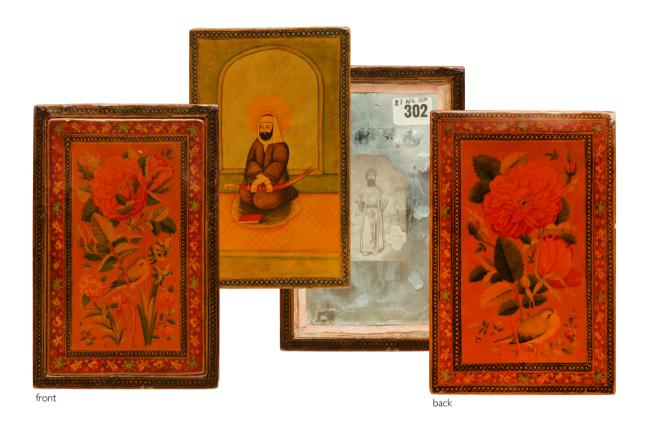

## A PANEL OF FOUR QAJAR CUERDA SECA POTTERYTILES

Possibly Tehran, Qajar Iran, 19th century 70cm at the widest points

£300 - £500