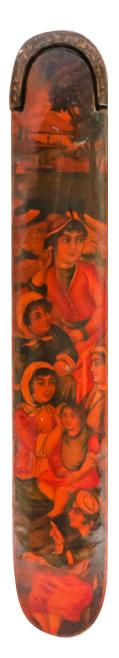

£500 - £700

25 TWO LACQUERED PAPIER-MÂCHÉ PEN CASES (QALAMDAN) WITH PORTRAITS OF SHEIKH SAN'AN AND THE CHRISTIAN MAIDEN

Qajar Iran, 19th century The longest 21.8cm

£150 - £300

26 TWO LACQUERED PAPIER-MÂCHÉ PEN CASES (QALAMDAN) WITH PORTRAITS OF QAJAR MAIDENS ATTENDING A CHILD

Late Qajar Iran, late 19th - early 20th century The longest 22.5cm long

£150 - £300