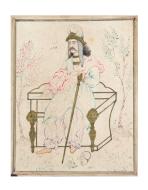

### 58 FIVE ARCHAISTIC-STYLE TINTED DRAWINGS OF ANCIENT PERSIAN KINGS

Iran, 20th century, signed Hajji Mansur al-Malek  $29.2 \, \mathrm{cm} \times 22 \, \mathrm{cm}$  including mounts

£600 - £800

59 FOUR ARCHAISTIC-STYLE PORTRAITS OF PERSIAN YOUTHS IN GARDENS