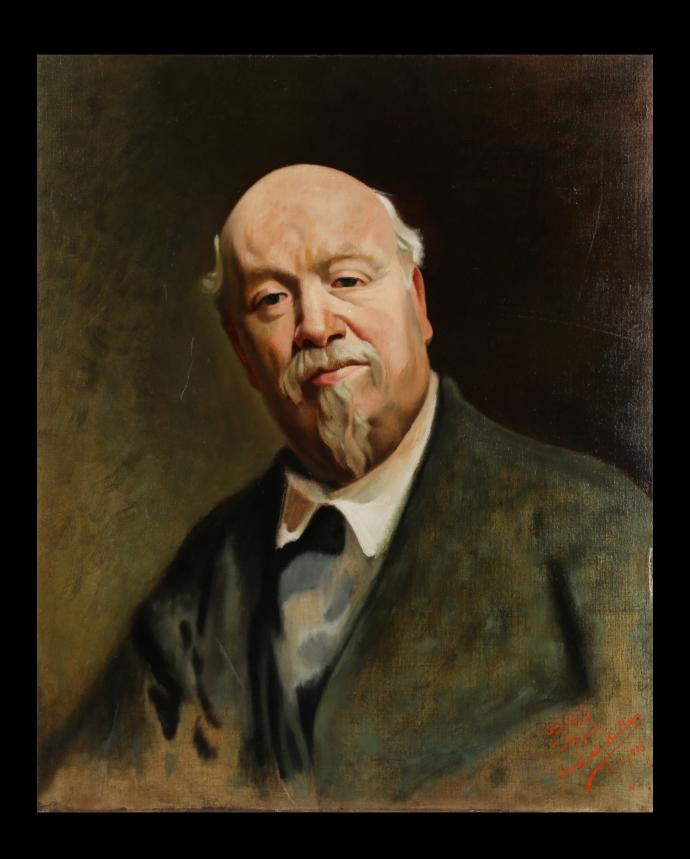

### A PORTRAIT OF A WESTERN-CLAD GENTLEMAN

Late Qajar Iran, dated Safar 1326 AH (12 March 1908 AD), signed Sani al-Sultan  $68.5 \,\mathrm{cm} \times 56.5 \,\mathrm{cm}$ 

### £2000 - £3000

An almost identical portrait of a Western artist signed by Sani al-Sultan and dated 9 February 1908 was sold at Christie's London, 5 October 2010, lot 277 for £3,000 GBP hammer. The sitter has been identified as Ben Jour, a tutor at the Munich Academy of Fine Arts. This leaves us wondering who the gentleman in our lot could be. Given the chronological proximity and stylistic analogy with Christie's portrait, one could speculate our sitter is another tutor at the Munich Academy of Fine Arts or a German man of knowledge, possibly a doctor, scholar, or engineer, who sat for the Persian painter around the same time of the other portrait.

Another theory is that the portrait depicts a Westernised version of Mirza Khalil Khan Saqafi (1863 – 1944), a physician, educator, bureaucrat, diplomat, essayist, and translator, who studied modern medicine at the Qajar polytechnic college known as *Dar al-Funun*. He was appointed *A'lam al-Dowleh* (the Most Learned of the State) and became Muzaffar al-Din Shah's personal physician and close confidant. He also played a crucial role in drafting the first constitutional text of Iran, following the *Enghelab-e Mashruteh* (the Persian Constitutional Revolution) in 1905.