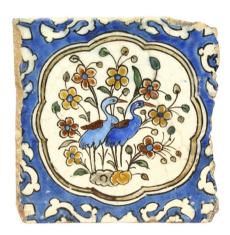

#### 14 SEVEN PERSIAN POTTERY TILES WITH FLORAL MOTIFS

Iran, I 8th century and later The largest square tile 24.5cm  $\times$  24.3cm; the two joint rectangular tiles 24.3cm; 41cm  $\times$  11cm excluding the mount

£200 - £300