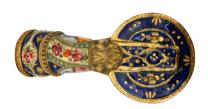

#### 36 TWO POLYCHROME-PAINTED ENAMELLED COPPER PIPE ELEMENTS

Qajar Iran, 19th century The longest 21.5cm

£600 - £800