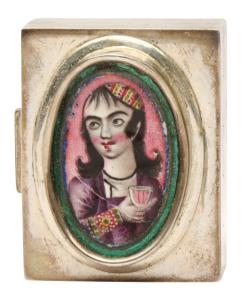

# 28 TWO QAJAR POLYCHROME-PAINTED ENAMELLED SILVER AND COPPER QALYAN CUPS WITH YOUTH PORTRAITS

Iran, 19th century
The kargest 8.7cm diam. and 7.3cm high

£400 - £600