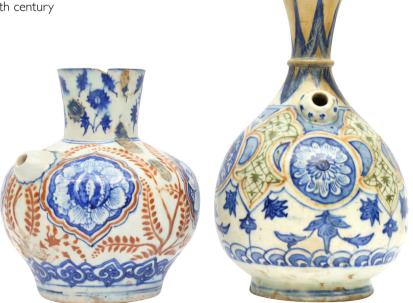

### 40 TWO SAFAVID KUBACHI POTTERY DISHES

Possibly Tabriz, North-Western Iran, 17th - 18th century
35 5cm diam and 65cm high; 27 3cm diam and 5cm

 $35.5 \mathrm{cm}$  diam. and  $6.5 \mathrm{cm}$  high;  $27.3 \mathrm{cm}$  diam. and  $5 \mathrm{cm}$  high

#### £600 - £800

Provenance of the polychrome-painted dish:
Private Collection of Dr. Arthur M. Sackler (1913 - 1987), USA;

Christie's London, 18 October 1994, lot 319.