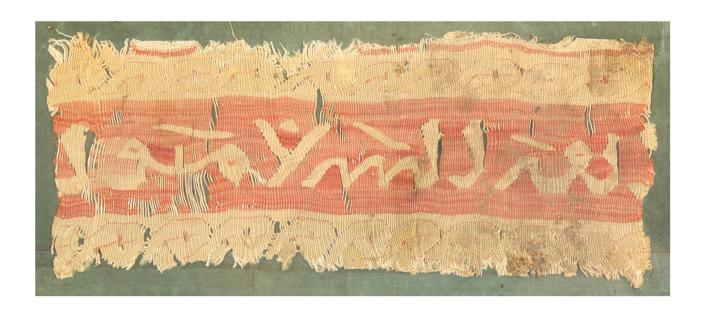

#### A CALLIGRAPHIC TIRAZTEXTILE FRAGMENT

Fatimid Egypt, 10th - 11th century The panel 5.5cm × 13.5cm

#### £400 - £600

Provenance: Art Gallery À La Reine Margot, the oldest art gallery specialising in antiquities and archaeology in Paris, France, 1960;

Christie's London, 27 April 2004, lot 316 (one of two *tiraz* bands).

Inscription: "... for the affairs ...(?)"

Epigraphy, and calligraphy as its extension, were two of the main forms igniting the interest in the arts of the Islamic lands among early 20th-century Western collectors. Often, the only fragments deemed worth preserving and collecting were the ones with inscriptions or figural motifs, leaving behind little to no evidence of the item's original function, loom width, and exact location on the clothing. The panel in this lot, possibly a fragment from a court robe, is no exception.

In terms of decoration, the presence of an epigraphic Arabic *naskh* band points to a Fatimid attribution, but the wave pattern on the outer edges is clearly indebted to Egyptian pre-Islamic Coptic tapestries and their classical influences, showcasing the chronological evolution and complex cultural stratification of these textile fragments.