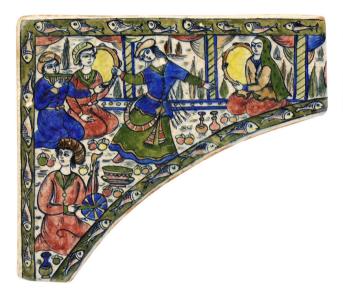

## 17 A LARGE COMPOSITION SET OF THIRTEEN MOULDED POTTERY TILES

Late Qajar Iran, early 20th century Each tile approximately  $33 \text{cm} \times 33 \text{cm}$ 

£500 - £700