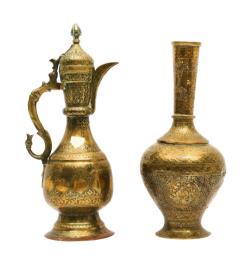

# 18 A FINE QAJAR SILVER-OVERLAID GOLD-DAMASCENED STEEL EWER AND A STEEL BASIN WITH OPENWORK COVER

Qajar Iran, mid to late 19th century The ewer 41.3cm high; the basin 27cm diam. and 10.8cm high

#### £1200 - £1800

In the Qajar period, Iran developed and fostered a vast and highly-skilled production of gold-damascened steel vessels and ornaments. Steel (pulad) had been in use in these lands since the Pre-Islamic period. Nevertheless, until the 18th century, this material seems to have been mostly employed for the production of arms, few ornaments, and architectural elements – choices based on its practical implementation, given its durability and strength (G. Fellinger, in L'Empire des Roses: Chefs-d'oeuvre de l'Art Persan du XIX siècle, Louvre-Lens, 2018, p. 377).

In the 19th century, an unprecedented boom and a real evolution of shapes and designs took place: not only the variety of vessels was greatly expanded, but also the quality of their making and the intricacy of their design. Metals and ceramics started inspiring each other once again, allowing new shapes and revised concepts to enter the Qajar metalworkers' artistic vocabulary. In fact, it has been suggested that the traditional shape of tall steel ewers, such as ours, was inspired by foreign ceramic examples produced in China and Europe (*ibidem*).