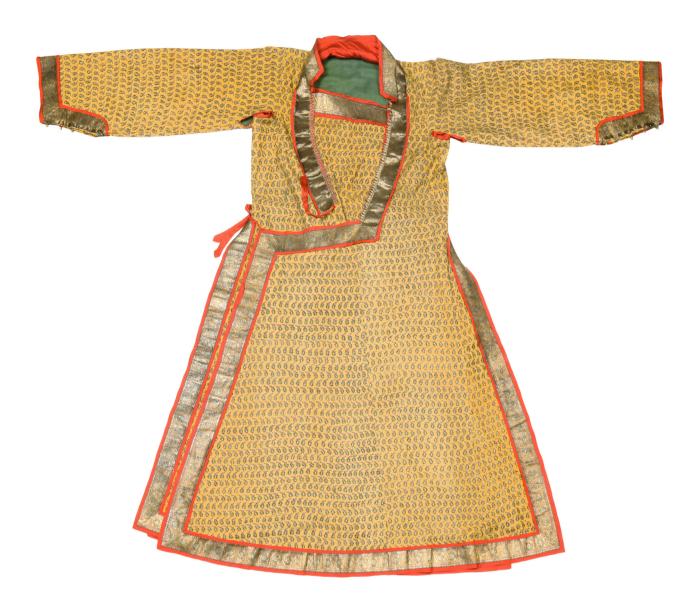

#### A CALLIGRAPHIC TIRAZTEXTILE FRAGMENT

Fatimid Egypt, 10th - 11th century The panel 5.5cm × 13.5cm

Inscription: "... for the affairs ...(?)"

Epigraphy, and calligraphy as its extension, were two of the main forms igniting the interest in the arts of the Islamic lands among early 20th-century Western collectors. Often, the only fragments deemed worth preserving and collecting were the ones with inscriptions or figural motifs, leaving behind little to no evidence of the item's original function, loom width, and exact location on the clothing. The panel in this lot, possibly a fragment from a court robe, is no exception.

In terms of decoration, the presence of an epigraphic Arabic *naskh* band points to a Fatimid attribution, but the wave pattern on the outer edges is clearly indebted to Egyptian pre-Islamic Coptic tapestries and their classical influences, showcasing the chronological evolution and complex cultural stratification of these textile fragments.