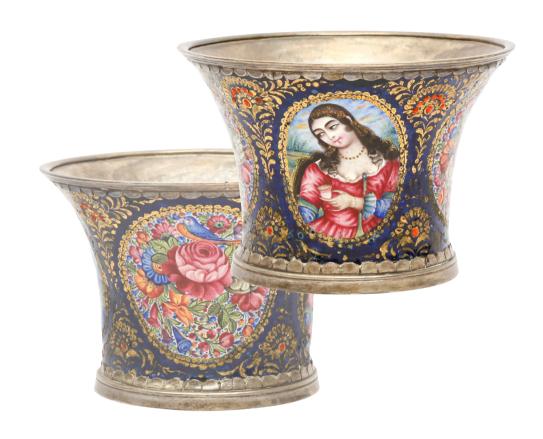

# 27 A POLYCHROME-PAINTED ENAMELLED SILVER AND COPPER QALYAN CUP WITH QAJAR COUPLE

Iran, 19th century 9cm diam. and 6cm high

£600 - £800

Provenance: Sotheby's London, 28 April 1994, lot 416.

# 28 TWO QAJAR POLYCHROME-PAINTED ENAMELLED SILVER AND COPPER QALYAN CUPS WITH YOUTH PORTRAITS

Iran, 19th century
The kargest 8.7cm diam. and 7.3cm high

£400 - £600