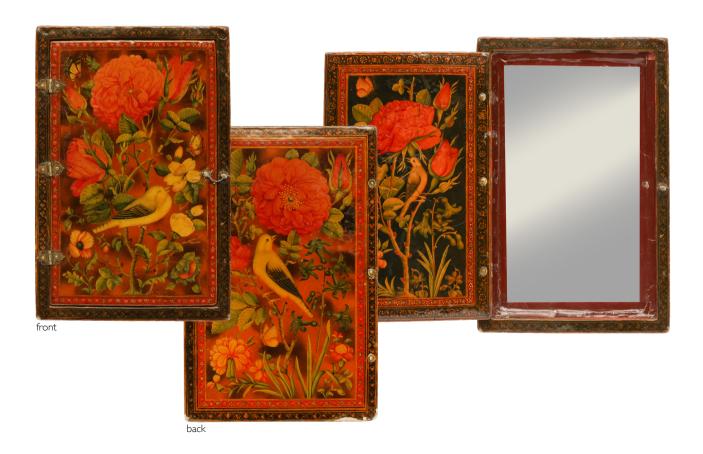

### 54 TWO QAJAR LACQUERED PAPIER-MÂCHÉ MIRROR CASES

Iran, 19th century 21.5cm × 14cm; 23cm × 15cm

£400 - £600

Provenance (Imam 'Ali's mirror case): Unknown Auction (possibly Sotheby's tag), 27 April 1994, lot 302.

55 TWO QAJAR LACQUERED PAPIER-MÂCHÉ MIRROR CASES

Iran, 19th century 30.8cm × 20cm; 25.5cm × 17cm

£400 - £600