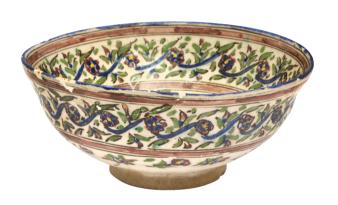

#### TWO WHITE TIN-GLAZED KASHAN POTTERY **BOWLS**

Iran, 12th - 13th century The largest 16.5cm diam. and 7.5cm high

£200 - £300

12