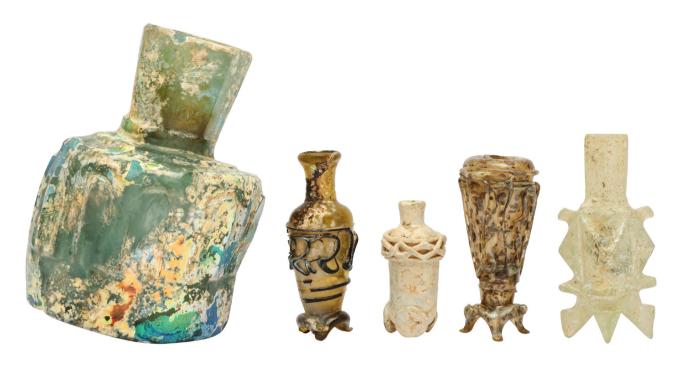

## 2 FOUR SMALL EARLY ISLAMIC GLASS OINTMENT FLASKS AND A MISFIRED BOTTLE

Syria or Egypt and Iran, 9th - 12th century The tallest 12.5cm high

#### £800 - £1200

Provenance (amphora-like glass bottle with dark trailed decoration): Sotheby's London, 29 April 1992, lot 11 (one of eight).

Provenance (glass bottle with light trailed decoration): Sotheby's London, 19 April 1994, lot 11 (one of eight).

Provenance (remaining): Sotheby's London, 27 April 1995, lot 273 (two of four).