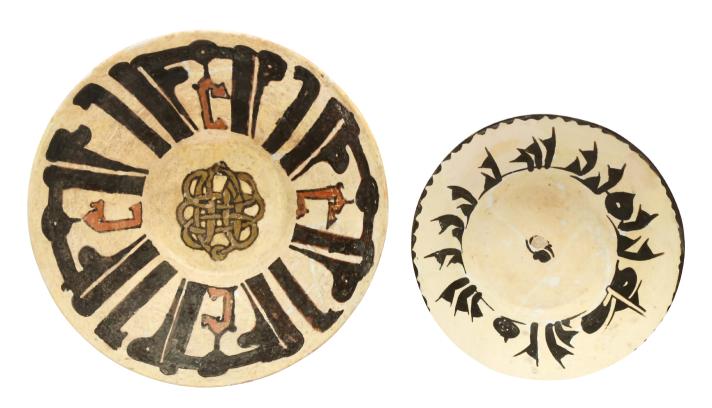

#### 3 TWO SAMANID SLIP-PAINTED EPIGRAPHIC POTTERY BOWLS

Possibly Khorasan, Eastern Iran or Transoxiana, Central Asia, 10th century The largest 27cm diam. and 9.4cm high

£400 - £600